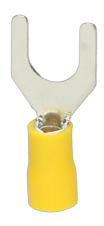

## Insulated spade terminal, max. section 6mm<sup>2</sup>, spade for M6 screw, 25 pcs in blister pack

Insulated spade terminal that can be clenched on stranded cable ends to secure them in a neat and safe manner. Thanks to the spade, the cable can be connected to other appliances. Our offer includes insulated terminals of many different max. section parameters and different spade sizes.

## General information

| Туре:                                      | Końcówka widełkowa izolowana - brak tłumaczenia |
|--------------------------------------------|-------------------------------------------------|
| Thickness of the conducting material [mm]: | mm                                              |
| Conductor cross section:                   | mm²                                             |
| Insulation material:                       | PVC                                             |
| Packaging:                                 | Blister                                         |
| Metric screw size:                         | M6                                              |
| Contacts material:                         | Copper (100%) Tinned                            |
| Number of items in a collective packaging: | 25 pcs                                          |
| Colour:                                    | yellow                                          |
| Compliance with standards:                 | EN 60352-2:2006                                 |