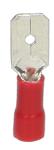

## Insulated blade terminal, max. section 1mm<sup>2</sup>, width: 6.3mm, blister pack: 10szt

Fully insulated blade receptacle terminal enables low current connections. It is also a perfect solution to obtain fast and safe connections for domestic purposes.

## General information

| Туре:                                      | Wsuwka izolowana |
|--------------------------------------------|------------------|
| Thickness of the conducting material [mm]: | mm               |
| Conductor cross section:                   | mm²              |
| Insulation material:                       | PVC              |
| Packaging:                                 | Blister          |
| Connector's width:                         | 6,3              |
| Contacts material:                         | Tinned brass     |
| Number of items in a collective packaging: | 10 pcs           |
| Colour:                                    | red              |
| Compliance with standards:                 | EN 60352-2:2006  |