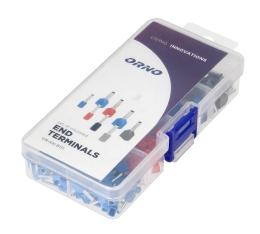

#### Set of cable end terminals, tubes, 350 pcs.

Marka: Orno | Symbol: OR-KK-8111 | Ean: 5908254812767

#### **PRODUCT DESCRIPTION**

Set of insulated end terminals that can be clenched on cable ends. Tube terminals help to join cables in a neat and fixed manner. Thanks to the use of end terminals, stranded wires can be entered to push-in connectors and they help to increase the quality of screw connection. The set includes 350 elements – single tube terminals: 0.75mm x 2.10mm - 80 pcs; 1mm2 x 10mm: 70 pcs; 1.5mm2 x 10mm: 60 pcs; 2.5mm2 x 10mm: 50 pcs and double tube terminals: 0.75mm2 x 8mm: 30 pcs; 1mm2 x 10mm: 25 pcs; 1.5mm2 x 10mm: 20 pcs; 2.5mm2 x 10mm: 15 pcs.