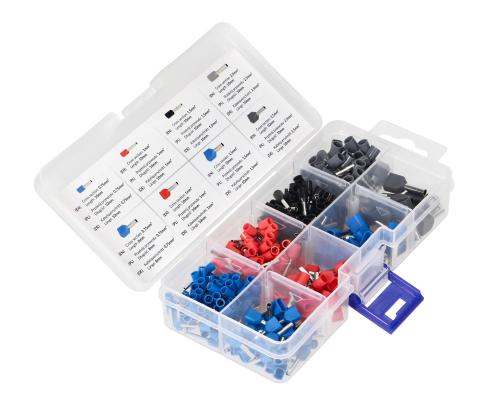

#### Set of cable end terminals, tubes, 350 pcs.

Marka: Orno | Symbol: OR-KK-8111 | Ean: 5908254812767

#### **PRODUCT DESCRIPTION**

Set of insulated end terminals that can be clenched on cable ends. Tube terminals help to join cables in a neat and fixed manner. Thanks to the use of end terminals, stranded wires can be entered to push-in connectors and they help to increase the quality of screw connection. The set includes 350 elements – single tube terminals: 0.75mm x 2.10mm - 80 pcs; 1mm2 x 10mm: 70 pcs; 1.5mm2 x 10mm: 60 pcs; 2.5mm2 x 10mm: 50 pcs and double tube terminals: 0.75mm2 x 8mm: 30 pcs; 1mm2 x 10mm: 25 pcs; 1.5mm2 x 10mm: 20 pcs; 2.5mm2 x 10mm: 15 pcs.