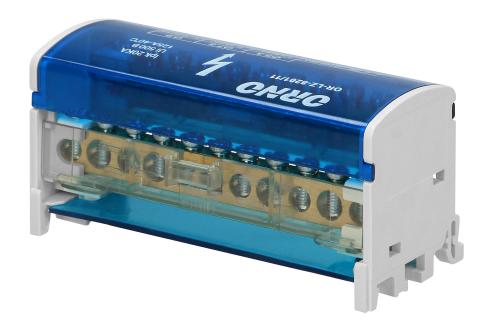

## Double row power distribution block, 11 cable

Marka: Orno | Symbol: OR-LZ-8201/11 | Ean: 5908254809170

## **PRODUCT DESCRIPTION**

Distribution blocks are suitable for DIN rail or mounting on a plate. They are composed of 2 distribution busbars in enclosure. These blocks are used in electric switchboards for energy and cabling distribution.

## General information:

| Туре:                     | distribution block          |
|---------------------------|-----------------------------|
| Number of wires:          | 11                          |
| Input screw terminals:    | 7x 1,5-6, 2x 6-16, 2x 10-16 |
| Installation:             | DIN rail / mounting plate   |
| Conductor:                | brass                       |
| Possibility of extension: | No                          |
| Dimensions - depth:       | 42 mm                       |
| Dimensions - width:       | 100 mm                      |
| Dimensions - height:      | 50 mm                       |
| Number of rails:          | 2                           |