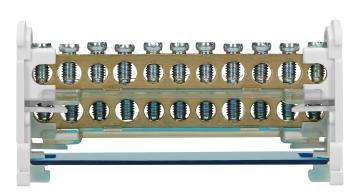

## General information:

| Туре:                     | distribution block          |
|---------------------------|-----------------------------|
| Number of wires:          | 11                          |
| Input screw terminals:    | 7x 1,5-6, 2x 6-16, 2x 10-16 |
| Installation:             | DIN rail / mounting plate   |
| Conductor:                | brass                       |
| Possibility of extension: | No                          |
| Dimensions - depth:       | 42 mm                       |
| Dimensions - width:       | 100 mm                      |
| Dimensions - height:      | 50 mm                       |
| Number of rails:          | 2                           |