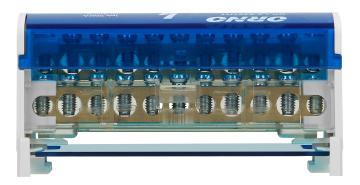

## Double row power distribution block, 11 cable

Marka: Orno | Symbol: OR-LZ-8201/11 | Ean: 5908254809170

## **PRODUCT DESCRIPTION**

Distribution blocks are suitable for DIN rail or mounting on a plate. They are composed of 2 distribution busbars in enclosure. These blocks are used in electric switchboards for energy and cabling distribution.

## General information:

| Туре:                     | distribution block          |
|---------------------------|-----------------------------|
| Number of wires:          | 11                          |
| Input screw terminals:    | 7x 1,5-6, 2x 6-16, 2x 10-16 |
| Installation:             | DIN rail / mounting plate   |
| Conductor:                | brass                       |
| Possibility of extension: | No                          |
| Dimensions - depth:       | 42 mm                       |
| Dimensions - width:       | 100 mm                      |
| Dimensions - height:      | 50 mm                       |
| Number of rails:          | 2                           |