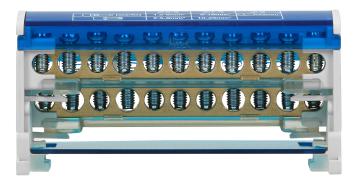

## General information:

| Туре:                     | distribution block          |
|---------------------------|-----------------------------|
| Number of wires:          | 11                          |
| Input screw terminals:    | 7x 1,5-6, 2x 6-16, 2x 10-16 |
| Installation:             | DIN rail / mounting plate   |
| Conductor:                | brass                       |
| Possibility of extension: | No                          |
| Dimensions - depth:       | 42 mm                       |
| Dimensions - width:       | 100 mm                      |
| Dimensions - height:      | 50 mm                       |
| Number of rails:          | 2                           |