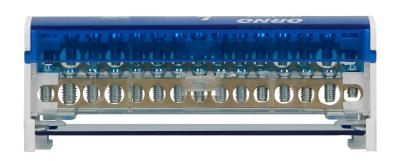

## Double row power distribution block, 15 cables

Marka: Orno | Symbol: OR-LZ-8201/15 | Ean: 5908254809187

ORNO

## PRODUCT DESCRIPTION

Distribution blocks are suitable for DIN rail or mounting on a plate. They are composed of 2 distribution busbars in enclosure. These blocks are used in electric switchboards for energy and cabling distribution.

## General information:

| Туре:                     | distribution block           |
|---------------------------|------------------------------|
| Number of wires:          | 15                           |
| Input screw terminals:    | 11x 1,5-6, 2x 6-16, 2x 10-16 |
| Installation:             | DIN rail / mounting plate    |
| Conductor:                | brass                        |
| Colour:                   | blue                         |
| Possibility of extension: | No                           |
| Dimensions - depth:       | 85 mm                        |
| Dimensions - width:       | 135 mm                       |
| Dimensions - height:      | 50 mm                        |
| Number of rails:          | 2                            |