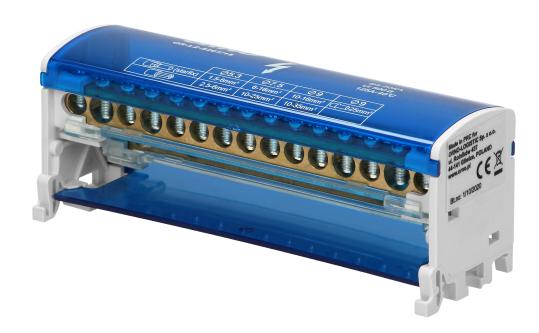

## Double row power distribution block, 15 cables

Marka: Orno | Symbol: OR-LZ-8201/15 | Ean: 5908254809187

ORNO

## PRODUCT DESCRIPTION

Distribution blocks are suitable for DIN rail or mounting on a plate. They are composed of 2 distribution busbars in enclosure. These blocks are used in electric switchboards for energy and cabling distribution.

## General information:

| Туре:                     | distribution block           |
|---------------------------|------------------------------|
| Number of wires:          | 15                           |
| Input screw terminals:    | 11x 1,5-6, 2x 6-16, 2x 10-16 |
| Installation:             | DIN rail / mounting plate    |
| Conductor:                | brass                        |
| Colour:                   | blue                         |
| Possibility of extension: | No                           |
| Dimensions - depth:       | 85 mm                        |
| Dimensions - width:       | 135 mm                       |
| Dimensions - height:      | 50 mm                        |
| Number of rails:          | 2                            |