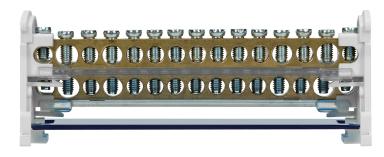

## PRODUCT DESCRIPTION

Distribution blocks are suitable for DIN rail or mounting on a plate. They are composed of 2 distribution busbars in enclosure. These blocks are used in electric switchboards for energy and cabling distribution.

## General information:

| Туре:                     | distribution block           |
|---------------------------|------------------------------|
| Number of wires:          | 15                           |
| Input screw terminals:    | 11x 1,5-6, 2x 6-16, 2x 10-16 |
| Installation:             | DIN rail / mounting plate    |
| Conductor:                | brass                        |
| Colour:                   | blue                         |
| Possibility of extension: | No                           |
| Dimensions - depth:       | 85 mm                        |
| Dimensions - width:       | 135 mm                       |
| Dimensions - height:      | 50 mm                        |
| Number of rails:          | 2                            |