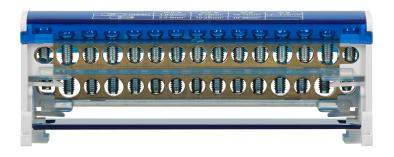

## PRODUCT DESCRIPTION

Distribution blocks are suitable for DIN rail or mounting on a plate. They are composed of 2 distribution busbars in enclosure. These blocks are used in electric switchboards for energy and cabling distribution.

## General information:

| Туре:                     | distribution block           |
|---------------------------|------------------------------|
| Number of wires:          | 15                           |
| Input screw terminals:    | 11x 1,5-6, 2x 6-16, 2x 10-16 |
| Installation:             | DIN rail / mounting plate    |
| Conductor:                | brass                        |
| Colour:                   | blue                         |
| Possibility of extension: | No                           |
| Dimensions - depth:       | 85 mm                        |
| Dimensions - width:       | 135 mm                       |
| Dimensions - height:      | 50 mm                        |
| Number of rails:          | 2                            |