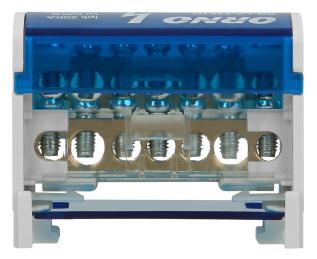

## Double row power distribution block, 7 cables

Marka: Orno | Symbol: OR-LZ-8201/7 | Ean: 5908254809163

**(1)** 

## **PRODUCT DESCRIPTION**

Distribution blocks are suitable for DIN rail or mounting on a plate. They are composed of 2 distribution busbars in enclosure. These blocks are used in electric switchboards for energy and cabling distribution.

## General information:

| Туре:                     | distribution block        |
|---------------------------|---------------------------|
| Number of wires:          | 7                         |
| Input screw terminals:    | 5x 1,5-6, 2x 6-16         |
| Installation:             | DIN rail / mounting plate |
| Conductor:                | brass                     |
| Colour:                   | blue                      |
| Possibility of extension: | No                        |
| Dimensions - depth:       | 42 mm                     |
| Dimensions - width:       | 65 mm                     |
| Dimensions - height:      | 50 mm                     |
| Number of rails:          | 2                         |