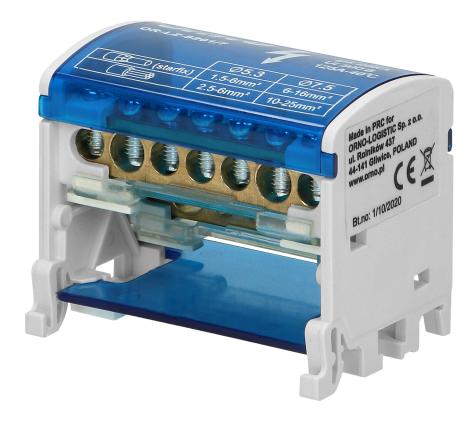

## Double row power distribution block, 7 cables

Marka: Orno | Symbol: OR-LZ-8201/7 | Ean: 5908254809163

**(1)** 

## **PRODUCT DESCRIPTION**

Distribution blocks are suitable for DIN rail or mounting on a plate. They are composed of 2 distribution busbars in enclosure. These blocks are used in electric switchboards for energy and cabling distribution.

## General information:

| Туре:                     | distribution block        |
|---------------------------|---------------------------|
| Number of wires:          | 7                         |
| Input screw terminals:    | 5x 1,5-6, 2x 6-16         |
| Installation:             | DIN rail / mounting plate |
| Conductor:                | brass                     |
| Colour:                   | blue                      |
| Possibility of extension: | No                        |
| Dimensions - depth:       | 42 mm                     |
| Dimensions - width:       | 65 mm                     |
| Dimensions - height:      | 50 mm                     |
| Number of rails:          | 2                         |