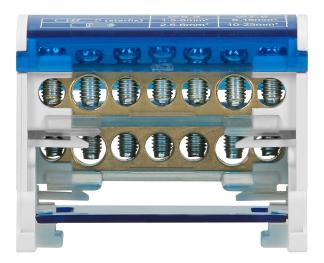

## **PRODUCT DESCRIPTION**

Distribution blocks are suitable for DIN rail or mounting on a plate. They are composed of 2 distribution busbars in enclosure. These blocks are used in electric switchboards for energy and cabling distribution.

## General information:

| Туре:                     | distribution block        |
|---------------------------|---------------------------|
| Number of wires:          | 7                         |
| Input screw terminals:    | 5x 1,5-6, 2x 6-16         |
| Installation:             | DIN rail / mounting plate |
| Conductor:                | brass                     |
| Colour:                   | blue                      |
| Possibility of extension: | No                        |
| Dimensions - depth:       | 42 mm                     |
| Dimensions - width:       | 65 mm                     |
| Dimensions - height:      | 50 mm                     |
| Number of rails:          | 2                         |