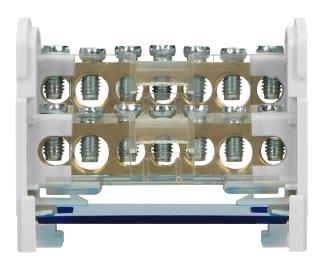

## **PRODUCT DESCRIPTION**

Distribution blocks are suitable for DIN rail or mounting on a plate. They are composed of 2 distribution busbars in enclosure. These blocks are used in electric switchboards for energy and cabling distribution.

## General information:

| Туре:                     | distribution block        |
|---------------------------|---------------------------|
| Number of wires:          | 7                         |
| Input screw terminals:    | 5x 1,5-6, 2x 6-16         |
| Installation:             | DIN rail / mounting plate |
| Conductor:                | brass                     |
| Colour:                   | blue                      |
| Possibility of extension: | No                        |
| Dimensions - depth:       | 42 mm                     |
| Dimensions - width:       | 65 mm                     |
| Dimensions - height:      | 50 mm                     |
| Number of rails:          | 2                         |