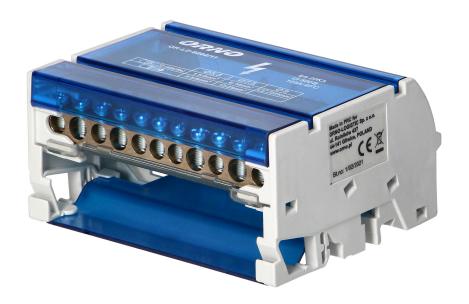

## 4-row power distribution block, 11 cables

Marka: Orno | Symbol: OR-LZ-8202/11 | Ean: 5908254809200

## **PRODUCT DESCRIPTION**

Distribution blocks are suitable for DIN rail or mounting on a plate. They are composed of 4 distribution busbars in enclosure. These blocks are used in electric switchboards for energy and cabling distribution.

## General information:

| Туре:                  | distribution block          |
|------------------------|-----------------------------|
| Number of wires:       | 11                          |
| Input screw terminals: | 7x 1,5-6, 2x 6-16, 2x 10-16 |
| Installation:          | DIN rail / mounting plate   |
| Conductor:             | brass                       |
| Colour:                | blue                        |
| Dimensions - depth:    | 85 mm                       |
| Dimensions - width:    | 100 mm                      |
| Dimensions - height:   | 50 mm                       |
| Number of rails:       | 4                           |