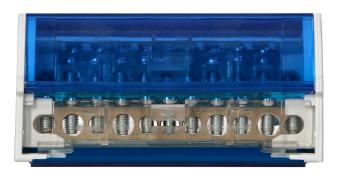

## 4-row power distribution block, 11 cables

Marka: Orno | Symbol: OR-LZ-8202/11 | Ean: 5908254809200

## **PRODUCT DESCRIPTION**

Distribution blocks are suitable for DIN rail or mounting on a plate. They are composed of 4 distribution busbars in enclosure. These blocks are used in electric switchboards for energy and cabling distribution.

## General information:

| Туре:                  | distribution block          |
|------------------------|-----------------------------|
| Number of wires:       | 11                          |
| Input screw terminals: | 7x 1,5-6, 2x 6-16, 2x 10-16 |
| Installation:          | DIN rail / mounting plate   |
| Conductor:             | brass                       |
| Colour:                | blue                        |
| Dimensions - depth:    | 85 mm                       |
| Dimensions - width:    | 100 mm                      |
| Dimensions - height:   | 50 mm                       |
| Number of rails:       | 4                           |