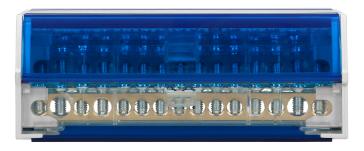

#### PRODUCT DESCRIPTION

Distribution blocks are suitable for DIN rail or mounting on a plate. They are composed of 4 distribution busbars in enclosure. These blocks are used in electric switchboards for energy and cabling distribution.

### General information:

| Туре:                     | distribution block           |
|---------------------------|------------------------------|
| Number of wires:          | 15                           |
| Input screw terminals:    | 11x 1,5-6, 2x 6-16, 2x 10-16 |
| Installation:             | DIN rail / mounting plate    |
| Conductor:                | brass                        |
| Colour:                   | blue                         |
| Possibility of extension: | No                           |
| Dimensions - depth:       | 50 mm                        |
| Dimensions - width:       | 135 mm                       |
| Dimensions - height:      | 85 mm                        |
| Number of rails:          | 4                            |