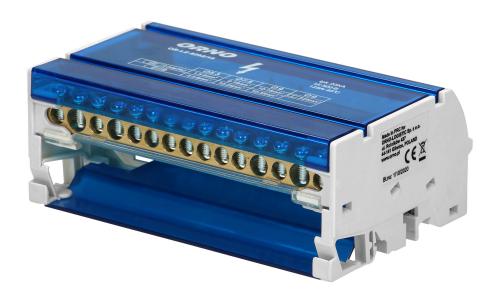

## 4-row power distribution block, 15 cables

Marka: Orno | Symbol: OR-LZ-8202/15 | Ean: 5908254809217

#### PRODUCT DESCRIPTION

Distribution blocks are suitable for DIN rail or mounting on a plate. They are composed of 4 distribution busbars in enclosure. These blocks are used in electric switchboards for energy and cabling distribution.

### General information:

| Туре:                     | distribution block           |
|---------------------------|------------------------------|
| Number of wires:          | 15                           |
| Input screw terminals:    | 11x 1,5-6, 2x 6-16, 2x 10-16 |
| Installation:             | DIN rail / mounting plate    |
| Conductor:                | brass                        |
| Colour:                   | blue                         |
| Possibility of extension: | No                           |
| Dimensions - depth:       | 50 mm                        |
| Dimensions - width:       | 135 mm                       |
| Dimensions - height:      | 85 mm                        |
| Number of rails:          | 4                            |