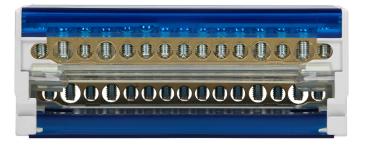

### General information:

| Туре:                     | distribution block           |
|---------------------------|------------------------------|
| Number of wires:          | 15                           |
| Input screw terminals:    | 11x 1,5-6, 2x 6-16, 2x 10-16 |
| Installation:             | DIN rail / mounting plate    |
| Conductor:                | brass                        |
| Colour:                   | blue                         |
| Possibility of extension: | No                           |
| Dimensions - depth:       | 50 mm                        |
| Dimensions - width:       | 135 mm                       |
| Dimensions - height:      | 85 mm                        |
| Number of rails:          | 4                            |