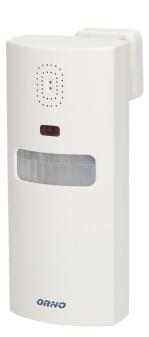

## Radio alarm with built-in siren and remote control

Marka: ORNO Home | Symbol: OR-MA-711 | Ean: 5901752486041

## PRODUCT DESCRIPTION

Wall mounted or as stand-alone device Motion sensor Remotely controlled (ON/OFF) Built-in siren Low battery indication Learning system (the possibility of log in 3 additional remote controls) Possibility of easy detector's setting of in any direction Protects a house, apartment, garage, shop, office, warehouse, sailing boat, caravan etc.