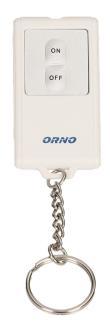

## PRODUCT DESCRIPTION

Wall mounted or as stand-alone device Motion sensor Remotely controlled (ON/OFF) Built-in siren Low battery indication Learning system (the possibility of log in 3 additional remote controls) Possibility of easy detector's setting of in any direction Protects a house, apartment, garage, shop, office, warehouse, sailing boat, caravan etc.