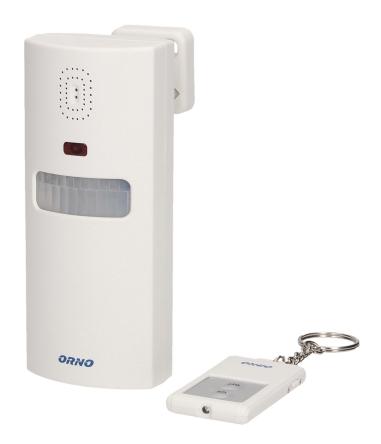

## PRODUCT DESCRIPTION

Wall mounted or as stand-alone device Motion sensor Remotely controlled (ON/OFF) Built-in siren Low battery indication Learning system (the possibility of log in 3 additional remote controls) Possibility of easy detector's setting of in any direction Protects a house, apartment, garage, shop, office, warehouse, sailing boat, caravan etc.