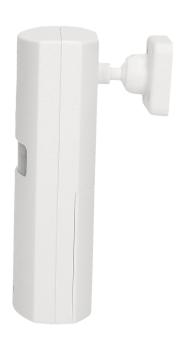

## PRODUCT DESCRIPTION

Wall mounted or as stand-alone device Motion sensor Remotely controlled (ON/OFF) Built-in siren Low battery indication Learning system (the possibility of log in 3 additional remote controls) Possibility of easy detector's setting of in any direction Protects a house, apartment, garage, shop, office, warehouse, sailing boat, caravan etc.