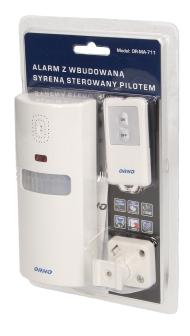

## Radio alarm with built-in siren and remote control

Marka: ORNO Home | Symbol: OR-MA-711 | Ean: 5901752486041

## PRODUCT DESCRIPTION

Wall mounted or as stand-alone device Motion sensor Remotely controlled (ON/OFF) Built-in siren Low battery indication Learning system (the possibility of log in 3 additional remote controls) Possibility of easy detector's setting of in any direction Protects a house, apartment, garage, shop, office, warehouse, sailing boat, caravan etc.