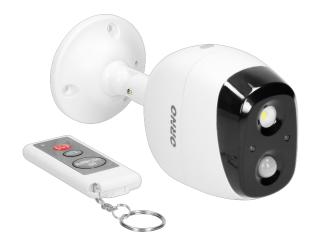

## Wireless mini alarm with PIR motion sensor and a siren, with remote control

This wireless mini alarm with PIR motion sensor, has a detection range of 5 meters. It has a built-in siren and is remotely controlled. It helps to ensure safety and gives access control to the protected areas. The device is equipped with a ball joint and a mounting arm that can be adjusted in a wide range. This solution enables installation on the wall and on the ceiling. The device can operate in three modes: as an alarm, as a lamp and both.

## General information

| Power supply of the transmitter:      | V        |
|---------------------------------------|----------|
| Nominal voltage:                      | 4 x AA   |
| Doorbell volume (db):                 | 90 dB    |
| Type of transmission:                 | IR       |
| Colour:                               | white    |
| Number of ringtones:                  | 1        |
| Detection angle:                      | 120°     |
| Dimensions - depth:                   | 160.4 mm |
| Dimensions - height:                  | 78.7 mm  |
| Protection rating of the transmitter: |          |
| Detection range:                      | m        |