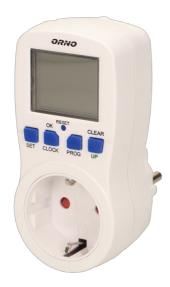

## 24 hours mechanical timer, schuko

Device allows easy electric energy saving, it is necessary at any home or companies. It switches the outlet power supply on and off within the specified time interval. Large LCD display and simple configuration of settings. 16 programmes allow settings adapted to individual needs using daily or weekly cycles.

Standard of the socket: schuko (type F)

Max. load: 3680 W

Type of socket: 2P+E

Number of programmes:

16