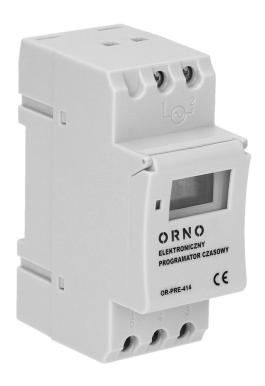

## DIN rail digital timer

Marka: Orno | Symbol: OR-PRE-414 | Ean: 5901752483804

ORNO

## PRODUCT DESCRIPTION

Device allows easy electric energy saving, it is necessary at any home or companies. Designed for mounting on a DIN rail. It turns on and off at a specified interval. LCD display and simple configuration of settings. 16 programmes allow settings adapted to individual needs on a daily or weekly basis. A perfect device to control lighting, water heaters, motors and pumps.

## General information:

| Nominal voltage:           | 230V~, 50Hz |
|----------------------------|-------------|
| Туре:                      | digital     |
| Max. load:                 | 3600        |
| Current:                   | 16 A        |
| Degree of protection (IP): | 20          |
| Installation:              | a DIN rail  |
| Built-in battery:          | Yes         |
| Number of programmes:      | 8           |
| Dimensions - depth:        | 82 mm       |
| Dimensions - width:        | 33 mm       |
| Dimensions - height:       | 66 mm       |