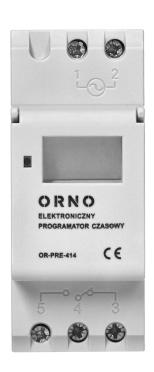

## DIN rail digital timer

Marka: Orno | Symbol: OR-PRE-414 | Ean: 5901752483804

ORNO

## PRODUCT DESCRIPTION

Device allows easy electric energy saving, it is necessary at any home or companies. Designed for mounting on a DIN rail. It turns on and off at a specified interval. LCD display and simple configuration of settings. 16 programmes allow settings adapted to individual needs on a daily or weekly basis. A perfect device to control lighting, water heaters, motors and pumps.

## General information:

| Nominal voltage:           | 230V~, 50Hz |
|----------------------------|-------------|
| Туре:                      | digital     |
| Max. load:                 | 3600        |
| Current:                   | 16 A        |
| Degree of protection (IP): | 20          |
| Installation:              | a DIN rail  |
| Built-in battery:          | Yes         |
| Number of programmes:      | 8           |
| Dimensions - depth:        | 82 mm       |
| Dimensions - width:        | 33 mm       |
| Dimensions - height:       | 66 mm       |