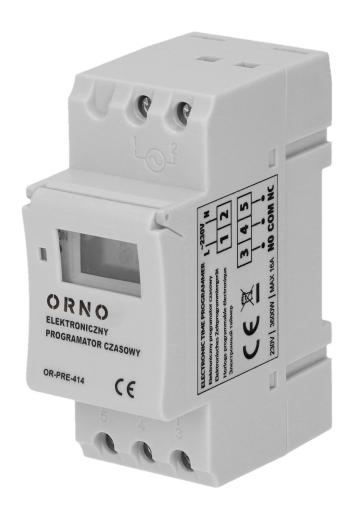

## DIN rail digital timer

Marka: Orno | Symbol: OR-PRE-414 | Ean: 5901752483804

ORNO

## PRODUCT DESCRIPTION

Device allows easy electric energy saving, it is necessary at any home or companies. Designed for mounting on a DIN rail. It turns on and off at a specified interval. LCD display and simple configuration of settings. 16 programmes allow settings adapted to individual needs on a daily or weekly basis. A perfect device to control lighting, water heaters, motors and pumps.

## General information:

| Nominal voltage:           | 230V~, 50Hz |
|----------------------------|-------------|
| Туре:                      | digital     |
| Max. load:                 | 3600        |
| Current:                   | 16 A        |
| Degree of protection (IP): | 20          |
| Installation:              | a DIN rail  |
| Built-in battery:          | Yes         |
| Number of programmes:      | 8           |
| Dimensions - depth:        | 82 mm       |
| Dimensions - width:        | 33 mm       |
| Dimensions - height:       | 66 mm       |