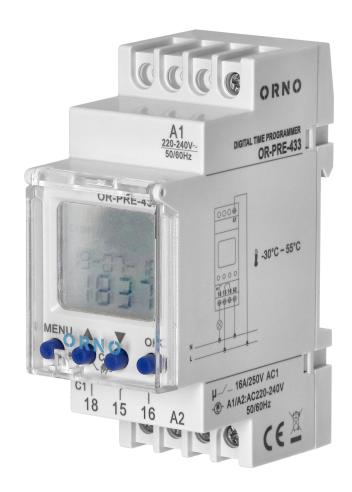

## DIN rail weekly digital timer

Marka: Orno | Symbol: OR-PRE-433 | Ean: 5902560327410

ORNO

## PRODUCT DESCRIPTION

Device allows easy electric energy saving, it is necessary at any home or companies. Designed for mounting on a DIN rail. It switches the outlet power supply on and off within the specified time interval. Large LCD display and simple configuration of settings. 52 programmes allow adjusting the settings to individual needs using daily or weekly cycles. 3 languages (Polish, English and German). Automatic transfer of workdays. A perfect device for the control of lighting, water heaters, motors and pumps.

## General information:

| Nominal voltage:           | 230V~, 50Hz      |
|----------------------------|------------------|
| Туре:                      | digital          |
| Max. load:                 | 2300             |
| Current:                   | 16A A            |
| Degree of protection (IP): | 20               |
| Installation:              | a DIN rail       |
| Built-in battery:          | No               |
| Number of programmes:      | 52               |
| Dimensions - depth:        | 36 mm            |
| Dimensions - width:        | 90 mm            |
| Dimensions - height:       | 65 mm            |
| Other features:            | 3 menu languages |