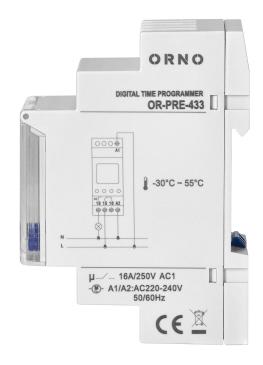

## DIN rail weekly digital timer

Marka: Orno | Symbol: OR-PRE-433 | Ean: 5902560327410

ORNO

## PRODUCT DESCRIPTION

Device allows easy electric energy saving, it is necessary at any home or companies. Designed for mounting on a DIN rail. It switches the outlet power supply on and off within the specified time interval. Large LCD display and simple configuration of settings. 52 programmes allow adjusting the settings to individual needs using daily or weekly cycles. 3 languages (Polish, English and German). Automatic transfer of workdays. A perfect device for the control of lighting, water heaters, motors and pumps.

## General information:

| Nominal voltage:           | 230V~, 50Hz      |
|----------------------------|------------------|
| Туре:                      | digital          |
| Max. load:                 | 2300             |
| Current:                   | 16A A            |
| Degree of protection (IP): | 20               |
| Installation:              | a DIN rail       |
| Built-in battery:          | No               |
| Number of programmes:      | 52               |
| Dimensions - depth:        | 36 mm            |
| Dimensions - width:        | 90 mm            |
| Dimensions - height:       | 65 mm            |
| Other features:            | 3 menu languages |