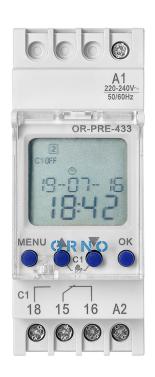

## DIN rail weekly digital timer

Marka: Orno | Symbol: OR-PRE-433 | Ean: 5902560327410

ORNO

## PRODUCT DESCRIPTION

Device allows easy electric energy saving, it is necessary at any home or companies. Designed for mounting on a DIN rail. It switches the outlet power supply on and off within the specified time interval. Large LCD display and simple configuration of settings. 52 programmes allow adjusting the settings to individual needs using daily or weekly cycles. 3 languages (Polish, English and German). Automatic transfer of workdays. A perfect device for the control of lighting, water heaters, motors and pumps.

## General information:

| Nominal voltage:           | 230V~, 50Hz      |
|----------------------------|------------------|
| Туре:                      | digital          |
| Max. load:                 | 2300             |
| Current:                   | 16A A            |
| Degree of protection (IP): | 20               |
| Installation:              | a DIN rail       |
| Built-in battery:          | No               |
| Number of programmes:      | 52               |
| Dimensions - depth:        | 36 mm            |
| Dimensions - width:        | 90 mm            |
| Dimensions - height:       | 65 mm            |
| Other features:            | 3 menu languages |