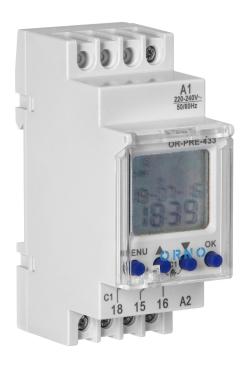

## DIN rail weekly digital timer

Marka: Orno | Symbol: OR-PRE-433 | Ean: 5902560327410

ORNO

## PRODUCT DESCRIPTION

Device allows easy electric energy saving, it is necessary at any home or companies. Designed for mounting on a DIN rail. It switches the outlet power supply on and off within the specified time interval. Large LCD display and simple configuration of settings. 52 programmes allow adjusting the settings to individual needs using daily or weekly cycles. 3 languages (Polish, English and German). Automatic transfer of workdays. A perfect device for the control of lighting, water heaters, motors and pumps.

## General information:

| Nominal voltage:           | 230V~, 50Hz      |
|----------------------------|------------------|
| Туре:                      | digital          |
| Max. load:                 | 2300             |
| Current:                   | 16A A            |
| Degree of protection (IP): | 20               |
| Installation:              | a DIN rail       |
| Built-in battery:          | No               |
| Number of programmes:      | 52               |
| Dimensions - depth:        | 36 mm            |
| Dimensions - width:        | 90 mm            |
| Dimensions - height:       | 65 mm            |
| Other features:            | 3 menu languages |