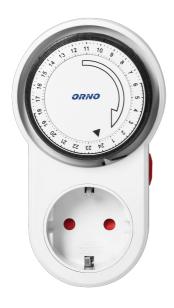

## Mechanical timer, Schuko version

Mechanical timer for setting the time when electrical devices are switched on or off in 24-hour mode. The minimum ON/OFF time is 15 minutes.

Max. load: 3680 W

Type of socket: 2P+E

Standard of the socket: schuko (type F)

## General information

| Type:                      | mechanical         |
|----------------------------|--------------------|
|                            |                    |
| Nominal voltage:           | 230V~, 50Hz        |
| Current:                   | 16 A               |
| Max. load:                 | 3680 W             |
| Type of socket:            | 2P+E               |
| Standard of the socket:    | schuko (type F)    |
| Built-in battery:          | no                 |
| Number of programmes:      | 1                  |
| Installation:              | mains power supply |
| Degree of protection (IP): | 20                 |
| Dimensions - depth:        | 79 mm              |
| Dimensions - height:       | 126 mm             |