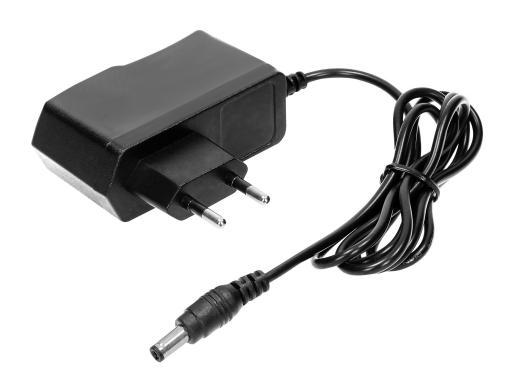

## Modular power supply unit 12VDC 1A, plug (5.5 x 2.5mm)

Marka: Orno | Symbol: OR-PSU-1641 | Ean: 5908254803826

ORNO

## PRODUCT DESCRIPTION

Modular power supply unit featuring increased efficiency, can be used as a standard power supply for 12V DC electric appliances. It is valued for low energy consumption and high efficiency.

## General information:

| Rated power:               | 12 W           |
|----------------------------|----------------|
| Output voltage:            | 12V DC V       |
| Input voltage:             | 100 - 240V     |
| Degree of protection (IP): | 20             |
| Output current:            | 1A             |
| Installation:              | network socket |
| Dimensions - depth:        | 32 mm          |
| Dimensions - width:        | 95 mm          |
| Dimensions - height:       | 85 mm          |