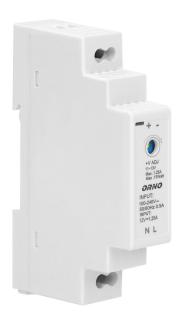

## DIN rail power supply 12V DC 1.25A, 15W, width: 1 unit

Marka: Orno | Symbol: OR-PSU-1642 | Ean: 5908254803833

ORNO

## PRODUCT DESCRIPTION

Highly efficient and reliable DIN rail power supply of 15W max. load and 12V DC output voltage, which can be adjusted. It has been developed for DIN rail installation and can be used in vast number of applications, e.g. industrial applications, low voltage installations, such as CCTV or alarm systems. This power supply unit includes: overload protection, anti-surge protection and overvoltage protection. An integrated diode indicates activation of the device.

## General information:

| Rated power:                    | 15 W             |
|---------------------------------|------------------|
| Output voltage:                 | 12 V DC V        |
| Input voltage:                  | 100-230V 50-60Hz |
| Degree of protection (IP):      | 20               |
| Output current:                 | 1.25 A           |
| Max. short time current rating: | 2,1A             |
| Standby power consumption:      | 0.3 W            |
| Over voltage category:          | III              |
| Installation:                   | a DIN rail       |
| Dimensions - depth:             | 18 mm            |
| Dimensions - width:             | 90 mm            |
| Dimensions - height:            | 58 mm            |