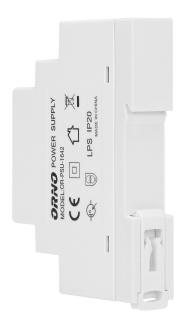

## DIN rail power supply 12V DC 1.25A, 15W, width: 1 unit

Marka: Orno | Symbol: OR-PSU-1642 | Ean: 5908254803833

ORNO

## PRODUCT DESCRIPTION

Highly efficient and reliable DIN rail power supply of 15W max. load and 12V DC output voltage, which can be adjusted. It has been developed for DIN rail installation and can be used in vast number of applications, e.g. industrial applications, low voltage installations, such as CCTV or alarm systems. This power supply unit includes: overload protection, anti-surge protection and overvoltage protection. An integrated diode indicates activation of the device.

## General information:

| Rated power:                    | 15 W             |
|---------------------------------|------------------|
| Output voltage:                 | 12 V DC V        |
| Input voltage:                  | 100-230V 50-60Hz |
| Degree of protection (IP):      | 20               |
| Output current:                 | 1.25 A           |
| Max. short time current rating: | 2,1A             |
| Standby power consumption:      | 0.3 W            |
| Over voltage category:          | III              |
| Installation:                   | a DIN rail       |
| Dimensions - depth:             | 18 mm            |
| Dimensions - width:             | 90 mm            |
| Dimensions - height:            | 58 mm            |