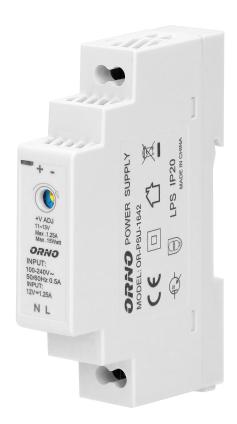

## DIN rail power supply 12V DC 1.25A, 15W, width: 1 unit

Marka: Orno | Symbol: OR-PSU-1642 | Ean: 5908254803833

ORNO

## PRODUCT DESCRIPTION

Highly efficient and reliable DIN rail power supply of 15W max. load and 12V DC output voltage, which can be adjusted. It has been developed for DIN rail installation and can be used in vast number of applications, e.g. industrial applications, low voltage installations, such as CCTV or alarm systems. This power supply unit includes: overload protection, anti-surge protection and overvoltage protection. An integrated diode indicates activation of the device.

## General information:

| Rated power:                    | 15 W             |
|---------------------------------|------------------|
| Output voltage:                 | 12 V DC V        |
| Input voltage:                  | 100-230V 50-60Hz |
| Degree of protection (IP):      | 20               |
| Output current:                 | 1.25 A           |
| Max. short time current rating: | 2,1A             |
| Standby power consumption:      | 0.3 W            |
| Over voltage category:          | III              |
| Installation:                   | a DIN rail       |
| Dimensions - depth:             | 18 mm            |
| Dimensions - width:             | 90 mm            |
| Dimensions - height:            | 58 mm            |