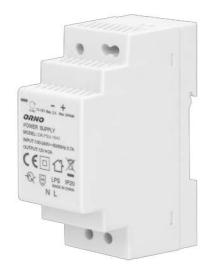

## DIN rail power adaptor 12V DC 2A, 24W, width: 2 units

Highly efficient and reliable DIN rail power adaptor of 24W max. load and 12V DC output voltage, which can be adjusted. It has been developed for DIN rail installation and can be used in vast number of applications, e.g. industrial applications, low voltage installations, such as CCTV or alarm systems. This power adaptor includes: overload protection, anti-surge protection and overvoltage protection. An integrated diode indicates activation of the device.

24W

Output voltage:

12V DCV

Input voltage:

100-230V 50-60Hz

No. of modules (width):

2

Installation:

a DIN rail

## General information

| Over voltage category:          | III              |
|---------------------------------|------------------|
| Rated power:                    | 24 W             |
| Output voltage:                 | 12V DC V         |
| Input voltage:                  | 100-230V 50-60Hz |
| Max. short time current rating: | 2,1A             |
| Output current:                 | 2 A              |
| Standby power consumption:      | 0.3 W            |
| No. of modules (width):         | 2                |
| Short-circuit protection:       | yes              |
| Current protection:             | yes              |
| Installation:                   | a DIN rail       |
| Voltage protection:             | yes              |
| Degree of protection (IP):      | 20               |
| Dimensions - depth:             | 35 mm            |
| Dimensions - height:            | 58 mm            |
| Voltage adjustment:             | yes              |