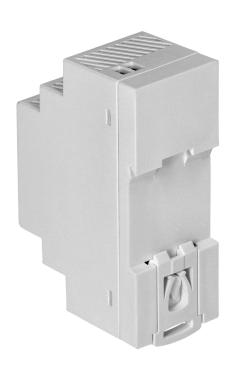

## DIN rail power adaptor 12V DC 2A, 24W, width: 2 units

Marka: Orno | Symbol: OR-PSU-1643 | Ean: 5908254803840

ORNO

## PRODUCT DESCRIPTION

Highly efficient and reliable DIN rail power adaptor of 24W max. load and 12V DC output voltage, which can be adjusted. It has been developed for DIN rail installation and can be used in vast number of applications, e.g. industrial applications, low voltage installations, such as CCTV or alarm systems. This power adaptor includes: overload protection, anti-surge protection and overvoltage protection. An integrated diode indicates activation of the device.

## General information:

| Over voltage category:          | III              |
|---------------------------------|------------------|
| Rated power:                    | 24 W             |
| Output voltage:                 | 12V DC V         |
| Input voltage:                  | 100-230V 50-60Hz |
| Degree of protection (IP):      | 20               |
| Output current:                 | 2 A              |
| Max. short time current rating: | 2,1A             |
| Standby power consumption:      | 0.3 W            |
| No. of modules (width):         | 2                |
| Installation:                   | a DIN rail       |
| Short-circuit protection:       | Yes              |
| Dimensions - depth:             | 35 mm            |
| Dimensions - width:             | 90 mm            |
| Current protection:             | Yes              |
| Voltage protection:             | Yes              |
| Dimensions - height:            | 58 mm            |