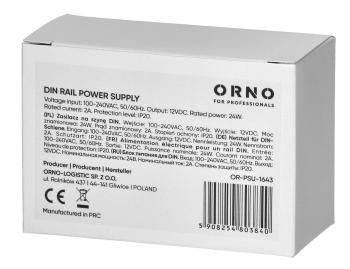

## DIN rail power adaptor 12V DC 2A, 24W, width: 2 units

Marka: Orno | Symbol: OR-PSU-1643 | Ean: 5908254803840

ORNO

## General information:

| Over voltage category:          | III              |
|---------------------------------|------------------|
| Rated power:                    | 24 W             |
| Output voltage:                 | 12V DC V         |
| Input voltage:                  | 100-230V 50-60Hz |
| Degree of protection (IP):      | 20               |
| Output current:                 | 2 A              |
| Max. short time current rating: | 2,1A             |
| Standby power consumption:      | 0.3 W            |
| No. of modules (width):         | 2                |
| Installation:                   | a DIN rail       |
| Short-circuit protection:       | Yes              |
| Dimensions - depth:             | 35 mm            |
| Dimensions - width:             | 90 mm            |
| Current protection:             | Yes              |
| Voltage protection:             | Yes              |
| Dimensions - height:            | 58 mm            |