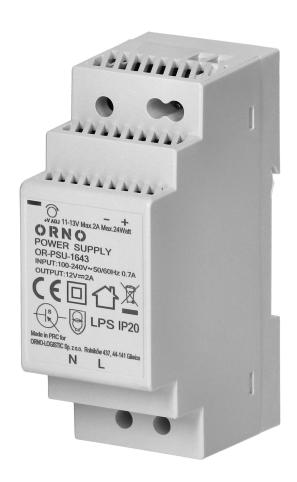

## DIN rail power adaptor 12V DC 2A, 24W, width: 2 units

Marka: Orno | Symbol: OR-PSU-1643 | Ean: 5908254803840

ORNO

## PRODUCT DESCRIPTION

Highly efficient and reliable DIN rail power adaptor of 24W max. load and 12V DC output voltage, which can be adjusted. It has been developed for DIN rail installation and can be used in vast number of applications, e.g. industrial applications, low voltage installations, such as CCTV or alarm systems. This power adaptor includes: overload protection, anti-surge protection and overvoltage protection. An integrated diode indicates activation of the device.

## General information:

| Over voltage category:          | III              |
|---------------------------------|------------------|
| Rated power:                    | 24 W             |
| Output voltage:                 | 12V DC V         |
| Input voltage:                  | 100-230V 50-60Hz |
| Degree of protection (IP):      | 20               |
| Output current:                 | 2 A              |
| Max. short time current rating: | 2,1A             |
| Standby power consumption:      | 0.3 W            |
| No. of modules (width):         | 2                |
| Installation:                   | a DIN rail       |
| Short-circuit protection:       | Yes              |
| Dimensions - depth:             | 35 mm            |
| Dimensions - width:             | 90 mm            |
| Current protection:             | Yes              |
| Voltage protection:             | Yes              |
| Dimensions - height:            | 58 mm            |