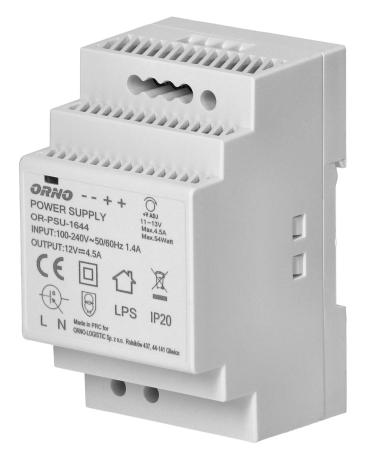

## DIN rail power adaptor 12V DC 4.5A, 54W, width: 3 units

Marka: Orno | Symbol: OR-PSU-1644 | Ean: 5908254803857

#### **PRODUCT DESCRIPTION**

Highly efficient and reliable DIN rail power adaptor of 54W max. load and 12V DC output voltage, which can be adjusted. It has been developed for DIN rail installation and can be used in vast number of applications, e.g. industrial applications, low voltage installations, such as CCTV or alarm systems. This power adaptor includes: overload protection, anti-surge protection and overvoltage protection. An integrated diode indicates activation of the device.

## General information:

| Rated power:                    | 54 W             |
|---------------------------------|------------------|
| Output voltage:                 | 12V DC V         |
| Input voltage:                  | 100-230V 50-60Hz |
| Degree of protection (IP):      | 20               |
| Output current:                 | 4.5 A            |
| Max. short time current rating: | 5A               |
| Standby power consumption:      | 0.3 W            |
| Over voltage category:          | 111              |
| Installation:                   | a DIN rail       |
| Dimensions - depth:             | 52.5 mm          |
| Dimensions - width:             | 90 mm            |
| Dimensions - height:            | 58 mm            |

<u>한</u>

**(F**)

|                       |                                  |                          | $\widehat{\mathbf{O}}$ |
|-----------------------|----------------------------------|--------------------------|------------------------|
| POWER                 |                                  |                          | +V ADJ                 |
| OR-PSU-               | 1644                             |                          | Max.4.5A<br>Max.54Watt |
| INPUT:100<br>OUTPUT:1 |                                  | 60Hz 1.4A                |                        |
|                       |                                  |                          | R                      |
| CE                    |                                  | L                        |                        |
|                       | 8                                | LPS                      | IP20                   |
| LN                    | Made in PRC for<br>ORNO-LOGISTIC | r<br>Sp. z o.o. Rolników | 437, 44-141 Gliwice    |
|                       |                                  |                          |                        |
|                       |                                  |                          |                        |