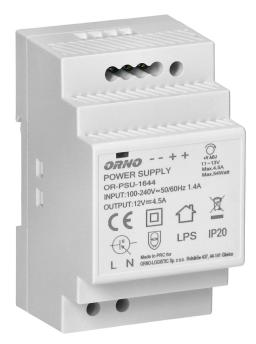

## DIN rail power adaptor 12V DC 4.5A, 54W, width: 3 units

Marka: Orno | Symbol: OR-PSU-1644 | Ean: 5908254803857

#### **PRODUCT DESCRIPTION**

Highly efficient and reliable DIN rail power adaptor of 54W max. load and 12V DC output voltage, which can be adjusted. It has been developed for DIN rail installation and can be used in vast number of applications, e.g. industrial applications, low voltage installations, such as CCTV or alarm systems. This power adaptor includes: overload protection, anti-surge protection and overvoltage protection. An integrated diode indicates activation of the device.

## General information:

| Rated power:                    | 54 W             |
|---------------------------------|------------------|
| Output voltage:                 | 12V DC V         |
| Input voltage:                  | 100-230V 50-60Hz |
| Degree of protection (IP):      | 20               |
| Output current:                 | 4.5 A            |
| Max. short time current rating: | 5A               |
| Standby power consumption:      | 0.3 W            |
| Over voltage category:          | 111              |
| Installation:                   | a DIN rail       |
| Dimensions - depth:             | 52.5 mm          |
| Dimensions - width:             | 90 mm            |
| Dimensions - height:            | 58 mm            |

<u>한</u>

**(F**)

|                       |                                  |                          | $\widehat{\mathbf{O}}$ |
|-----------------------|----------------------------------|--------------------------|------------------------|
| POWER                 |                                  |                          | +V ADJ                 |
| OR-PSU-               | 1644                             |                          | Max.4.5A<br>Max.54Watt |
| INPUT:100<br>OUTPUT:1 |                                  | 60Hz 1.4A                |                        |
|                       |                                  |                          | R                      |
| CE                    |                                  | L                        |                        |
|                       | 8                                | LPS                      | IP20                   |
| LN                    | Made in PRC for<br>ORNO-LOGISTIC | r<br>Sp. z o.o. Rolników | 437, 44-141 Gliwice    |
|                       |                                  |                          |                        |
|                       |                                  |                          |                        |