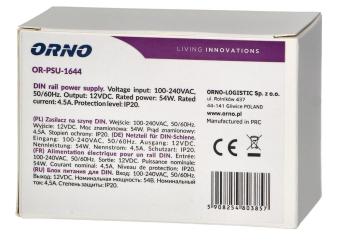

## DIN rail power adaptor 12V DC 4.5A, 54W, width: 3 units

Marka: Orno | Symbol: OR-PSU-1644 | Ean: 5908254803857

## General information:

| Rated power:                    | 54 W             |
|---------------------------------|------------------|
| Output voltage:                 | 12V DC V         |
| Input voltage:                  | 100-230V 50-60Hz |
| Degree of protection (IP):      | 20               |
| Output current:                 | 4.5 A            |
| Max. short time current rating: | 5A               |
| Standby power consumption:      | 0.3 W            |
| Over voltage category:          | 111              |
| Installation:                   | a DIN rail       |
| Dimensions - depth:             | 52.5 mm          |
| Dimensions - width:             | 90 mm            |
| Dimensions - height:            | 58 mm            |