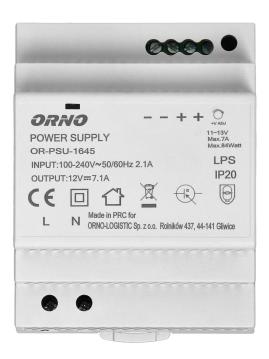

## DIN rail power adaptor 12V DC 7A, 84W, width: 4 units

Marka: Orno | Symbol: OR-PSU-1645 | Ean: 5908254803864

ORNO

## PRODUCT DESCRIPTION

Highly efficient and reliable DIN rail power adaptor of 84W max. load and 12V DC output voltage, which can be adjusted. It has been developed for DIN rail installation and can be used in vast number of applications, e.g. industrial applications, low voltage installations, such as CCTV or alarm systems. This power adaptor includes: overload protection, anti-surge protection and overvoltage protection. An integrated diode indicates activation of the device.

## General information:

| Over voltage category:          | III              |
|---------------------------------|------------------|
| Rated power:                    | 84 W             |
| Output voltage:                 | 12V DC V         |
| Input voltage:                  | 100-230V 50-60Hz |
| Degree of protection (IP):      | 20               |
| Output current:                 | 7 A              |
| Max. short time current rating: | 9А               |
| Standby power consumption:      | 0.3 W            |
| No. of modules (width):         | 4                |
| Installation:                   | a DIN rail       |
| Short-circuit protection:       | Yes              |
| Dimensions - depth:             | 70 mm            |
| Dimensions - width:             | 90 mm            |
| Current protection:             | Yes              |
| Voltage protection:             | Yes              |
| Dimensions - height:            | 58 mm            |