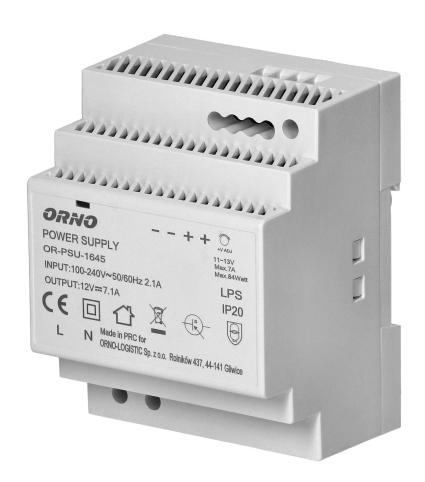

## DIN rail power adaptor 12V DC 7A, 84W, width: 4 units

Marka: Orno | Symbol: OR-PSU-1645 | Ean: 5908254803864

ORNO

## PRODUCT DESCRIPTION

Highly efficient and reliable DIN rail power adaptor of 84W max. load and 12V DC output voltage, which can be adjusted. It has been developed for DIN rail installation and can be used in vast number of applications, e.g. industrial applications, low voltage installations, such as CCTV or alarm systems. This power adaptor includes: overload protection, anti-surge protection and overvoltage protection. An integrated diode indicates activation of the device.

## General information:

| Over voltage category:          | III              |
|---------------------------------|------------------|
| Rated power:                    | 84 W             |
| Output voltage:                 | 12V DC V         |
| Input voltage:                  | 100-230V 50-60Hz |
| Degree of protection (IP):      | 20               |
| Output current:                 | 7 A              |
| Max. short time current rating: | 9А               |
| Standby power consumption:      | 0.3 W            |
| No. of modules (width):         | 4                |
| Installation:                   | a DIN rail       |
| Short-circuit protection:       | Yes              |
| Dimensions - depth:             | 70 mm            |
| Dimensions - width:             | 90 mm            |
| Current protection:             | Yes              |
| Voltage protection:             | Yes              |
| Dimensions - height:            | 58 mm            |