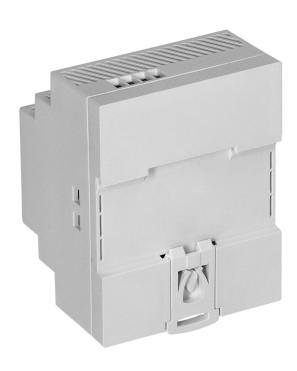

## DIN rail power adaptor 12V DC 7A, 84W, width: 4 units

Marka: Orno | Symbol: OR-PSU-1645 | Ean: 5908254803864

ORNO

## PRODUCT DESCRIPTION

Highly efficient and reliable DIN rail power adaptor of 84W max. load and 12V DC output voltage, which can be adjusted. It has been developed for DIN rail installation and can be used in vast number of applications, e.g. industrial applications, low voltage installations, such as CCTV or alarm systems. This power adaptor includes: overload protection, anti-surge protection and overvoltage protection. An integrated diode indicates activation of the device.

## General information:

| Over voltage category:          | III              |
|---------------------------------|------------------|
| Rated power:                    | 84 W             |
| Output voltage:                 | 12V DC V         |
| Input voltage:                  | 100-230V 50-60Hz |
| Degree of protection (IP):      | 20               |
| Output current:                 | 7 A              |
| Max. short time current rating: | 9А               |
| Standby power consumption:      | 0.3 W            |
| No. of modules (width):         | 4                |
| Installation:                   | a DIN rail       |
| Short-circuit protection:       | Yes              |
| Dimensions - depth:             | 70 mm            |
| Dimensions - width:             | 90 mm            |
| Current protection:             | Yes              |
| Voltage protection:             | Yes              |
| Dimensions - height:            | 58 mm            |