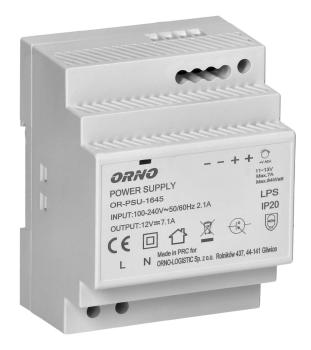

## DIN rail power adaptor 12V DC 7A, 84W, width: 4 units

Marka: Orno | Symbol: OR-PSU-1645 | Ean: 5908254803864

ORNO

## PRODUCT DESCRIPTION

Highly efficient and reliable DIN rail power adaptor of 84W max. load and 12V DC output voltage, which can be adjusted. It has been developed for DIN rail installation and can be used in vast number of applications, e.g. industrial applications, low voltage installations, such as CCTV or alarm systems. This power adaptor includes: overload protection, anti-surge protection and overvoltage protection. An integrated diode indicates activation of the device.

## General information:

| Over voltage category:          | III              |
|---------------------------------|------------------|
| Rated power:                    | 84 W             |
| Output voltage:                 | 12V DC V         |
| Input voltage:                  | 100-230V 50-60Hz |
| Degree of protection (IP):      | 20               |
| Output current:                 | 7 A              |
| Max. short time current rating: | 9А               |
| Standby power consumption:      | 0.3 W            |
| No. of modules (width):         | 4                |
| Installation:                   | a DIN rail       |
| Short-circuit protection:       | Yes              |
| Dimensions - depth:             | 70 mm            |
| Dimensions - width:             | 90 mm            |
| Current protection:             | Yes              |
| Voltage protection:             | Yes              |
| Dimensions - height:            | 58 mm            |