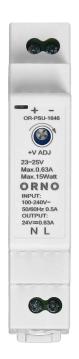

## DIN rail power adaptor 24VDC, 0.63A, 15W, width: 1 unit

Marka: Orno | Symbol: OR-PSU-1646 | Ean: 5908254803871

ORNO

## PRODUCT DESCRIPTION

Highly efficient and reliable DIN rail power adaptor of 15W max. load and 24V DC output voltage, which can be adjusted. It has been developed for DIN rail installation and can be used in vast number of applications, e.g. industrial applications, low voltage installations, such as CCTV or alarm systems. This power adaptor includes: overload protection, anti-surge protection and overvoltage protection. An integrated diode indicates activation of the device.

## General information:

| Rated power:                    | 15 W             |
|---------------------------------|------------------|
| Output voltage:                 | 24V DC V         |
| Input voltage:                  | 100-230V 50-60Hz |
| Degree of protection (IP):      | 20               |
| Output current:                 | 0.63 A           |
| Max. short time current rating: | 0,8A             |
| Standby power consumption:      | 0.3 W            |
| Over voltage category:          | III              |
| Installation:                   | a DIN rail       |
| Dimensions - depth:             | 18 mm            |
| Dimensions - width:             | 90 mm            |
| Dimensions - height:            | 58 mm            |