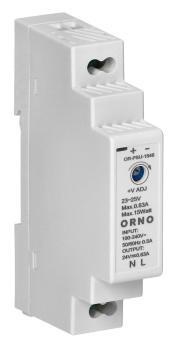

## DIN rail power adaptor 24VDC, 0.63A, 15W, width: 1 unit

Marka: Orno | Symbol: OR-PSU-1646 | Ean: 5908254803871

ORNO

## PRODUCT DESCRIPTION

Highly efficient and reliable DIN rail power adaptor of 15W max. load and 24V DC output voltage, which can be adjusted. It has been developed for DIN rail installation and can be used in vast number of applications, e.g. industrial applications, low voltage installations, such as CCTV or alarm systems. This power adaptor includes: overload protection, anti-surge protection and overvoltage protection. An integrated diode indicates activation of the device.

## General information:

| Rated power:                    | 15 W             |
|---------------------------------|------------------|
| Output voltage:                 | 24V DC V         |
| Input voltage:                  | 100-230V 50-60Hz |
| Degree of protection (IP):      | 20               |
| Output current:                 | 0.63 A           |
| Max. short time current rating: | 0,8A             |
| Standby power consumption:      | 0.3 W            |
| Over voltage category:          | III              |
| Installation:                   | a DIN rail       |
| Dimensions - depth:             | 18 mm            |
| Dimensions - width:             | 90 mm            |
| Dimensions - height:            | 58 mm            |