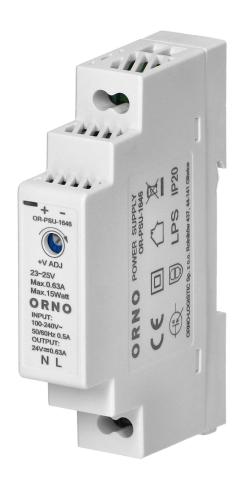

## DIN rail power adaptor 24VDC, 0.63A, 15W, width: 1 unit

Marka: Orno | Symbol: OR-PSU-1646 | Ean: 5908254803871

ORNO

## PRODUCT DESCRIPTION

Highly efficient and reliable DIN rail power adaptor of 15W max. load and 24V DC output voltage, which can be adjusted. It has been developed for DIN rail installation and can be used in vast number of applications, e.g. industrial applications, low voltage installations, such as CCTV or alarm systems. This power adaptor includes: overload protection, anti-surge protection and overvoltage protection. An integrated diode indicates activation of the device.

## General information:

| Rated power:                    | 15 W             |
|---------------------------------|------------------|
| Output voltage:                 | 24V DC V         |
| Input voltage:                  | 100-230V 50-60Hz |
| Degree of protection (IP):      | 20               |
| Output current:                 | 0.63 A           |
| Max. short time current rating: | 0,8A             |
| Standby power consumption:      | 0.3 W            |
| Over voltage category:          | III              |
| Installation:                   | a DIN rail       |
| Dimensions - depth:             | 18 mm            |
| Dimensions - width:             | 90 mm            |
| Dimensions - height:            | 58 mm            |