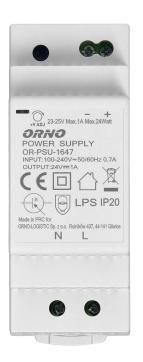

## DIN rail power adaptor 24VDC, 1A, 24W, width: 2 units

Marka: Orno | Symbol: OR-PSU-1647 | Ean: 5908254803888

ORNO

## PRODUCT DESCRIPTION

Highly efficient and reliable DIN rail power adaptor of 24W max. load and 24V DC output voltage, which can be adjusted. It has been developed for DIN rail installation and can be used in vast number of applications, e.g. industrial applications, low voltage installations, such as CCTV or alarm systems. This power adaptor includes: overload protection, anti-surge protection and overvoltage protection. An integrated diode indicates activation of the device.

## General information:

| Rated power:                    | 24 W             |
|---------------------------------|------------------|
| Output voltage:                 | 24V DC V         |
| Input voltage:                  | 100-230V 50-60Hz |
| Degree of protection (IP):      | 20               |
| Output current:                 | 1A               |
| Max. short time current rating: | 1,25A            |
| Standby power consumption:      | 0.3 W            |
| Over voltage category:          | Ш                |
| Installation:                   | a DIN rail       |
| Dimensions - depth:             | 35 mm            |
| Dimensions - width:             | 90 mm            |
| Dimensions - height:            | 58 mm            |