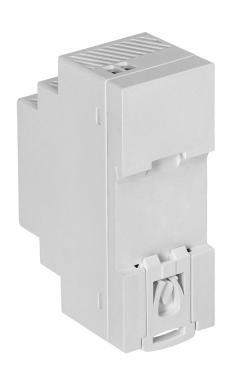

## DIN rail power adaptor 24VDC, 1A, 24W, width: 2 units

Marka: Orno | Symbol: OR-PSU-1647 | Ean: 5908254803888

ORNO

## PRODUCT DESCRIPTION

Highly efficient and reliable DIN rail power adaptor of 24W max. load and 24V DC output voltage, which can be adjusted. It has been developed for DIN rail installation and can be used in vast number of applications, e.g. industrial applications, low voltage installations, such as CCTV or alarm systems. This power adaptor includes: overload protection, anti-surge protection and overvoltage protection. An integrated diode indicates activation of the device.

## General information:

| Rated power:                    | 24 W             |
|---------------------------------|------------------|
| Output voltage:                 | 24V DC V         |
| Input voltage:                  | 100-230V 50-60Hz |
| Degree of protection (IP):      | 20               |
| Output current:                 | 1A               |
| Max. short time current rating: | 1,25A            |
| Standby power consumption:      | 0.3 W            |
| Over voltage category:          | Ш                |
| Installation:                   | a DIN rail       |
| Dimensions - depth:             | 35 mm            |
| Dimensions - width:             | 90 mm            |
| Dimensions - height:            | 58 mm            |