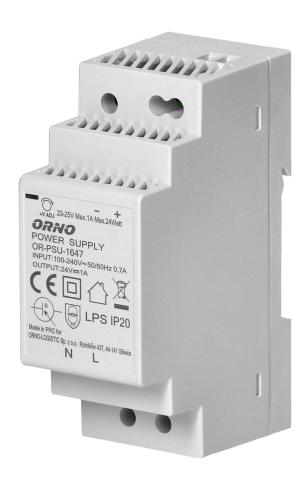

## DIN rail power adaptor 24VDC, 1A, 24W, width: 2 units

Marka: Orno | Symbol: OR-PSU-1647 | Ean: 5908254803888

ORNO

## PRODUCT DESCRIPTION

Highly efficient and reliable DIN rail power adaptor of 24W max. load and 24V DC output voltage, which can be adjusted. It has been developed for DIN rail installation and can be used in vast number of applications, e.g. industrial applications, low voltage installations, such as CCTV or alarm systems. This power adaptor includes: overload protection, anti-surge protection and overvoltage protection. An integrated diode indicates activation of the device.

## General information:

| Rated power:                    | 24 W             |
|---------------------------------|------------------|
| Output voltage:                 | 24V DC V         |
| Input voltage:                  | 100-230V 50-60Hz |
| Degree of protection (IP):      | 20               |
| Output current:                 | 1A               |
| Max. short time current rating: | 1,25A            |
| Standby power consumption:      | 0.3 W            |
| Over voltage category:          | Ш                |
| Installation:                   | a DIN rail       |
| Dimensions - depth:             | 35 mm            |
| Dimensions - width:             | 90 mm            |
| Dimensions - height:            | 58 mm            |