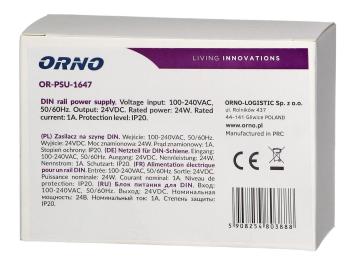

## DIN rail power adaptor 24VDC, 1A, 24W, width: 2 units

Marka: Orno | Symbol: OR-PSU-1647 | Ean: 5908254803888

ORNO

## General information:

| Rated power:                    | 24 W             |
|---------------------------------|------------------|
| Output voltage:                 | 24V DC V         |
| Input voltage:                  | 100-230V 50-60Hz |
| Degree of protection (IP):      | 20               |
| Output current:                 | 1A               |
| Max. short time current rating: | 1,25A            |
| Standby power consumption:      | 0.3 W            |
| Over voltage category:          | Ш                |
| Installation:                   | a DIN rail       |
| Dimensions - depth:             | 35 mm            |
| Dimensions - width:             | 90 mm            |
| Dimensions - height:            | 58 mm            |