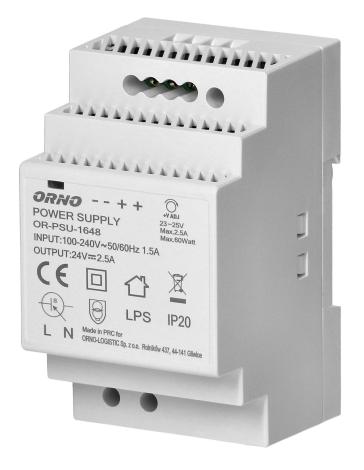

## DIN rail power adaptor 24VDC, 2.5A, 60W, width: 3 units

Marka: Orno | Symbol: OR-PSU-1648 | Ean: 5908254803895

#### **PRODUCT DESCRIPTION**

Highly efficient and reliable DIN rail power adaptor of 60W max. load and 24V DC output voltage, which can be adjusted. It has been developed for DIN rail installation and can be used in vast number of applications, e.g. industrial applications, low voltage installations, such as CCTV or alarm systems. This power adaptor includes: overload protection, anti-surge protection and overvoltage protection. An integrated diode indicates activation of the device.

## General information:

| Rated power:                    | 60 W             |
|---------------------------------|------------------|
| Output voltage:                 | 24V DC V         |
| Input voltage:                  | 100-230V 50-60Hz |
| Degree of protection (IP):      | 20               |
| Output current:                 | 2.5 A            |
| Max. short time current rating: | 3,4А             |
| Standby power consumption:      | 0.3 W            |
| Over voltage category:          | III              |
| Installation:                   | a DIN rail       |
| Dimensions - depth:             | 52.5 mm          |
| Dimensions - width:             | 90 mm            |
| Dimensions - height:            | 58 mm            |