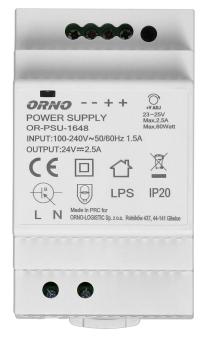

#### **PRODUCT DESCRIPTION**

Highly efficient and reliable DIN rail power adaptor of 60W max. load and 24V DC output voltage, which can be adjusted. It has been developed for DIN rail installation and can be used in vast number of applications, e.g. industrial applications, low voltage installations, such as CCTV or alarm systems. This power adaptor includes: overload protection, anti-surge protection and overvoltage protection. An integrated diode indicates activation of the device.

## General information:

| Rated power:                    | 60 W             |
|---------------------------------|------------------|
| Output voltage:                 | 24V DC V         |
| Input voltage:                  | 100-230V 50-60Hz |
| Degree of protection (IP):      | 20               |
| Output current:                 | 2.5 A            |
| Max. short time current rating: | 3,4А             |
| Standby power consumption:      | 0.3 W            |
| Over voltage category:          | III              |
| Installation:                   | a DIN rail       |
| Dimensions - depth:             | 52.5 mm          |
| Dimensions - width:             | 90 mm            |
| Dimensions - height:            | 58 mm            |