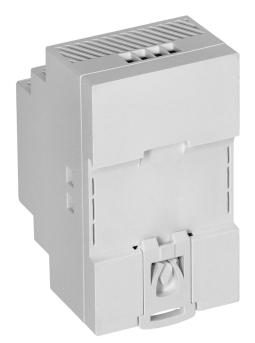

## DIN rail power adaptor 24VDC, 2.5A, 60W, width: 3 units

Marka: Orno | Symbol: OR-PSU-1648 | Ean: 5908254803895

#### **PRODUCT DESCRIPTION**

Highly efficient and reliable DIN rail power adaptor of 60W max. load and 24V DC output voltage, which can be adjusted. It has been developed for DIN rail installation and can be used in vast number of applications, e.g. industrial applications, low voltage installations, such as CCTV or alarm systems. This power adaptor includes: overload protection, anti-surge protection and overvoltage protection. An integrated diode indicates activation of the device.

## General information:

| Rated power:                    | 60 W             |
|---------------------------------|------------------|
| Output voltage:                 | 24V DC V         |
| Input voltage:                  | 100-230V 50-60Hz |
| Degree of protection (IP):      | 20               |
| Output current:                 | 2.5 A            |
| Max. short time current rating: | 3,4А             |
| Standby power consumption:      | 0.3 W            |
| Over voltage category:          | III              |
| Installation:                   | a DIN rail       |
| Dimensions - depth:             | 52.5 mm          |
| Dimensions - width:             | 90 mm            |
| Dimensions - height:            | 58 mm            |