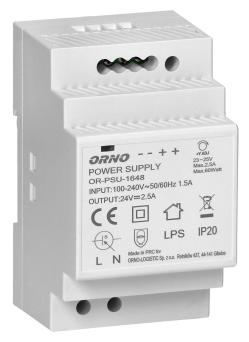

#### **PRODUCT DESCRIPTION**

Highly efficient and reliable DIN rail power adaptor of 60W max. load and 24V DC output voltage, which can be adjusted. It has been developed for DIN rail installation and can be used in vast number of applications, e.g. industrial applications, low voltage installations, such as CCTV or alarm systems. This power adaptor includes: overload protection, anti-surge protection and overvoltage protection. An integrated diode indicates activation of the device.

## General information:

| Rated power:                    | 60 W             |
|---------------------------------|------------------|
| Output voltage:                 | 24V DC V         |
| Input voltage:                  | 100-230V 50-60Hz |
| Degree of protection (IP):      | 20               |
| Output current:                 | 2.5 A            |
| Max. short time current rating: | 3,4А             |
| Standby power consumption:      | 0.3 W            |
| Over voltage category:          | III              |
| Installation:                   | a DIN rail       |
| Dimensions - depth:             | 52.5 mm          |
| Dimensions - width:             | 90 mm            |
| Dimensions - height:            | 58 mm            |