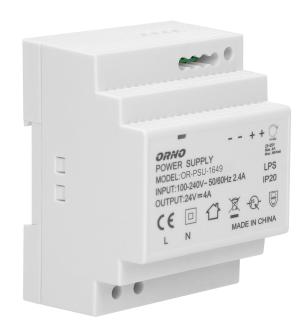

## DIN rail power adaptor 24VDC, 4A, 100W, width: 4 units

Marka: Orno | Symbol: OR-PSU-1649 | Ean: 5908254803901

ORNO

## PRODUCT DESCRIPTION

Highly efficient and reliable DIN rail power adaptor of 100W max. load and 24V DC output voltage, which can be adjusted. It has been developed for DIN rail installation and can be used in vast number of applications, e.g. industrial applications, low voltage installations, such as CCTV or alarm systems. This power adaptor includes: overload protection, anti-surge protection and overvoltage protection. An integrated diode indicates activation of the device.

## General information:

| Rated power:                    | 96 W             |
|---------------------------------|------------------|
| Output voltage:                 | 24V DC V         |
| Input voltage:                  | 100-230V 50-60Hz |
| Degree of protection (IP):      | 20               |
| Output current:                 | 4 A              |
| Max. short time current rating: | 4,6A             |
| Standby power consumption:      | 0.3 W            |
| Over voltage category:          | III              |
| Installation:                   | a DIN rail       |
| Dimensions - depth:             | 70 mm            |
| Dimensions - width:             | 93 mm            |
| Dimensions - height:            | 58 mm            |