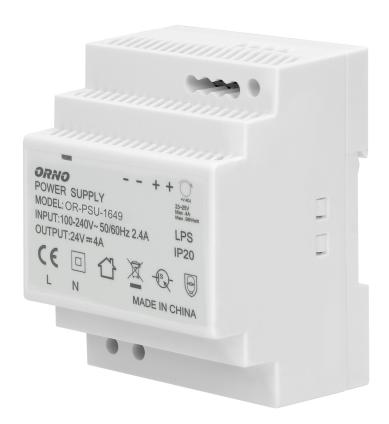

## DIN rail power adaptor 24VDC, 4A, 100W, width: 4 units

Marka: Orno | Symbol: OR-PSU-1649 | Ean: 5908254803901

ORNO

## PRODUCT DESCRIPTION

Highly efficient and reliable DIN rail power adaptor of 100W max. load and 24V DC output voltage, which can be adjusted. It has been developed for DIN rail installation and can be used in vast number of applications, e.g. industrial applications, low voltage installations, such as CCTV or alarm systems. This power adaptor includes: overload protection, anti-surge protection and overvoltage protection. An integrated diode indicates activation of the device.

## General information:

| Rated power:                    | 96 W             |
|---------------------------------|------------------|
| Output voltage:                 | 24V DC V         |
| Input voltage:                  | 100-230V 50-60Hz |
| Degree of protection (IP):      | 20               |
| Output current:                 | 4 A              |
| Max. short time current rating: | 4,6A             |
| Standby power consumption:      | 0.3 W            |
| Over voltage category:          | III              |
| Installation:                   | a DIN rail       |
| Dimensions - depth:             | 70 mm            |
| Dimensions - width:             | 93 mm            |
| Dimensions - height:            | 58 mm            |