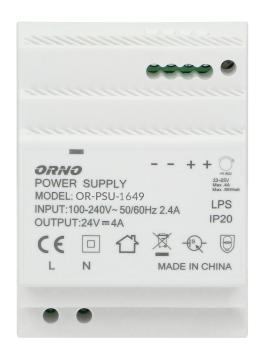

## DIN rail power adaptor 24VDC, 4A, 100W, width: 4 units

Marka: Orno | Symbol: OR-PSU-1649 | Ean: 5908254803901

ORNO

## PRODUCT DESCRIPTION

Highly efficient and reliable DIN rail power adaptor of 100W max. load and 24V DC output voltage, which can be adjusted. It has been developed for DIN rail installation and can be used in vast number of applications, e.g. industrial applications, low voltage installations, such as CCTV or alarm systems. This power adaptor includes: overload protection, anti-surge protection and overvoltage protection. An integrated diode indicates activation of the device.

## General information:

| Rated power:                    | 96 W             |
|---------------------------------|------------------|
| Output voltage:                 | 24V DC V         |
| Input voltage:                  | 100-230V 50-60Hz |
| Degree of protection (IP):      | 20               |
| Output current:                 | 4 A              |
| Max. short time current rating: | 4,6A             |
| Standby power consumption:      | 0.3 W            |
| Over voltage category:          | III              |
| Installation:                   | a DIN rail       |
| Dimensions - depth:             | 70 mm            |
| Dimensions - width:             | 93 mm            |
| Dimensions - height:            | 58 mm            |