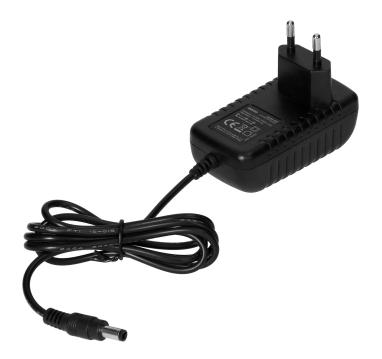

## Modular power supply unit 15VDC 1.6A, plug (5.5mm x 2.5mm)

Marka: Orno | Symbol: OR-PSU-1654 | Ean: 5908254814181

ORNO

## PRODUCT DESCRIPTION

Modular power supply unit 15VDC 1.6A, featuring increased efficiency, can be used as a standard power supply for 15V DC electric appliances. It is valued for low energy consumption and high efficiency.