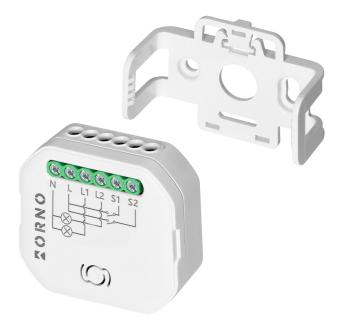

## PRODUCT DESCRIPTION

The 2-channel relay is a modern device equipped with smart home technology enabling not only local but also remote control over lighting or other electrical appliances.

Thanks to the option of flush or DIN rail mounting, the appliance enables installation in a distribution board (width measured in number of 3,1 modules, built-in depth 23mm and 2 No contacts) or in a junction box.

## General information:

| Function:                                           | Mechaniczna                  |
|-----------------------------------------------------|------------------------------|
| Mounting method:                                    | Montaż podtynkowy, Szyna DIN |
| Width in number of modular spacings:                | 3.1                          |
| Built-in depth [mm]:                                | 23                           |
| Number of contacts as normally open contact:        | 2                            |
| Control voltage 1 [V]:                              | 100-240                      |
| Type of control voltage 1:                          | AC                           |
| Frequency control voltage 1 [Hz]:                   | 50/60                        |
| Rated current [A]:                                  | 10                           |
| Supply voltage [V]:                                 | 100-240                      |
| Voltage type (supply voltage):                      | AC                           |
| Max. incandescent lamp load [W]:                    | 2300                         |
| Max. switching current (cos phi = 0.6) for LED [A]: | 575                          |
| Life time:                                          | 100000                       |
| Local control:                                      | Tak                          |
| Tuya:                                               | Tak                          |
| Bluetooth:                                          | Tak                          |
| Wi-Fi:                                              | Tak                          |
| Operating system:                                   | IOS/Android                  |