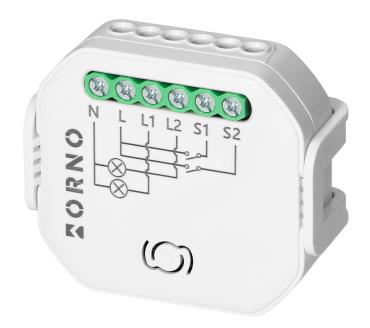

## PRODUCT DESCRIPTION

The 2-channel relay is a modern device equipped with smart home technology enabling not only local but also remote control over lighting or other electrical appliances.

Thanks to the option of flush or DIN rail mounting, the appliance enables installation in a distribution board (width measured in number of 3,1 modules, built-in depth 23mm and 2 No contacts) or in a junction box.

<u>에</u> ହ

€

The relay may also be adapted to an existing switch, thus adding new smart features. The device may be used both locally and remotely.

The dimensions measure 48x55 mm.