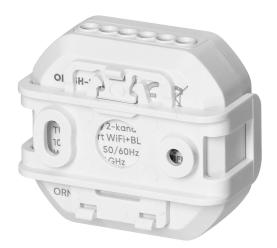

## PRODUCT DESCRIPTION

The 2-channel relay is a modern device equipped with smart home technology enabling not only local but also remote control over lighting or other electrical appliances.

Thanks to the option of flush or DIN rail mounting, the appliance enables installation in a distribution board (width measured in number of 3,1 modules, built-in depth 23mm and 2 No contacts) or in a junction box.

## General information:

| Function:                                           | Mechaniczna                  |
|-----------------------------------------------------|------------------------------|
| Mounting method:                                    | Montaż podtynkowy, Szyna DIN |
| Width in number of modular spacings:                | 3.1                          |
| Built-in depth [mm]:                                | 23                           |
| Number of contacts as normally open contact:        | 2                            |
| Control voltage 1 [V]:                              | 100-240                      |
| Type of control voltage 1:                          | AC                           |
| Frequency control voltage 1 [Hz]:                   | 50/60                        |
| Rated current [A]:                                  | 10                           |
| Supply voltage [V]:                                 | 100-240                      |
| Voltage type (supply voltage):                      | AC                           |
| Max. incandescent lamp load [W]:                    | 2300                         |
| Max. switching current (cos phi = 0.6) for LED [A]: | 575                          |
| Life time:                                          | 100000                       |
| Local control:                                      | Tak                          |
| Tuya:                                               | Tak                          |
| Bluetooth:                                          | Tak                          |
| Wi-Fi:                                              | Tak                          |
| Operating system:                                   | IOS/Android                  |