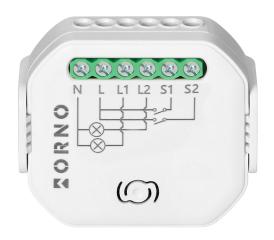

## PRODUCT DESCRIPTION

The 2-channel relay is a modern device equipped with smart home technology enabling not only local but also remote control over lighting or other electrical appliances.

Thanks to the option of flush or DIN rail mounting, the appliance enables installation in a distribution board (width measured in number of 3,1 modules, built-in depth 23mm and 2 No contacts) or in a junction box.

<u>에</u> ହ

€

The relay may also be adapted to an existing switch, thus adding new smart features. The device may be used both locally and remotely.

The dimensions measure 48x55 mm.