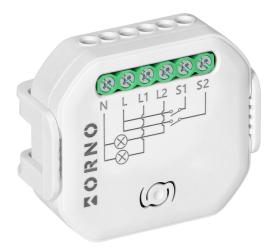

## PRODUCT DESCRIPTION

The 2-channel relay is a modern device equipped with smart home technology enabling not only local but also remote control over lighting or other electrical appliances.

Thanks to the option of flush or DIN rail mounting, the appliance enables installation in a distribution board (width measured in number of 3,1 modules, built-in depth 23mm and 2 No contacts) or in a junction box.

<u>에</u> ହ

€

The relay may also be adapted to an existing switch, thus adding new smart features. The device may be used both locally and remotely.

The dimensions measure 48x55 mm.