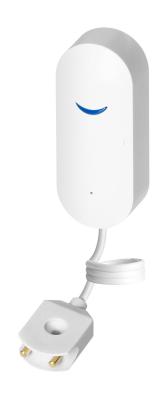

The length of the probe cable is 1m, which distances the detector from the damaging effects of water.

The sensor measures 16x24x69mm and is powered by two AAA batteries. White colour.

## General information:

| Supply voltage [V]:               | 3            |
|-----------------------------------|--------------|
| Number of detectors:              | 1            |
| Sensor length [mm]:               | 16           |
| Width sensor [mm]:                | 24           |
| Detector height [mm]:             | 69           |
| Probe cable lenght [mm]:          | 1000         |
| Probe type:                       | Magnetyczna  |
| Battery:                          | 2xAAA        |
| Stand-by current [mA]:            | 30           |
| Working current [mA]:             | 35           |
| Wi-Fi:                            | Tak          |
| Wi-Fi frequency:                  | IEEE 802.11b |
| Wi-Fi frequency [GHz]:            | 2.4          |
| Wi-Fi power [W]:                  | ≤0.2         |
| Powered by TUYA:                  | Tak          |
| Compatible with Google Assistant: | Tak          |
| Compatible with Amazon Alexa:     | Tak          |