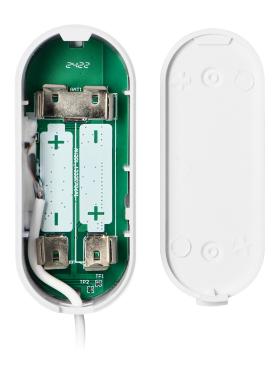

The length of the probe cable is 1m, which distances the detector from the damaging effects of water.

The sensor measures 16x24x69mm and is powered by two AAA batteries. White colour.

## General information:

| Supply voltage [V]:               | 3            |
|-----------------------------------|--------------|
| Number of detectors:              | 1            |
| Sensor length [mm]:               | 16           |
| Width sensor [mm]:                | 24           |
| Detector height [mm]:             | 69           |
| Probe cable lenght [mm]:          | 1000         |
| Probe type:                       | Magnetyczna  |
| Battery:                          | 2xAAA        |
| Stand-by current [mA]:            | 30           |
| Working current [mA]:             | 35           |
| Wi-Fi:                            | Tak          |
| Wi-Fi frequency:                  | IEEE 802.11b |
| Wi-Fi frequency [GHz]:            | 2.4          |
| Wi-Fi power [W]:                  | ≤0.2         |
| Powered by TUYA:                  | Tak          |
| Compatible with Google Assistant: | Tak          |
| Compatible with Amazon Alexa:     | Tak          |