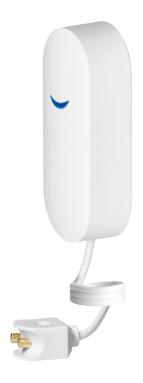

The length of the probe cable is 1m, which distances the detector from the damaging effects of water.

The sensor measures 16x24x69mm and is powered by two AAA batteries. White colour.

## General information:

| Supply voltage [V]:               | 3            |
|-----------------------------------|--------------|
| Number of detectors:              | 1            |
| Sensor length [mm]:               | 16           |
| Width sensor [mm]:                | 24           |
| Detector height [mm]:             | 69           |
| Probe cable lenght [mm]:          | 1000         |
| Probe type:                       | Magnetyczna  |
| Battery:                          | 2xAAA        |
| Stand-by current [mA]:            | 30           |
| Working current [mA]:             | 35           |
| Wi-Fi:                            | Tak          |
| Wi-Fi frequency:                  | IEEE 802.11b |
| Wi-Fi frequency [GHz]:            | 2.4          |
| Wi-Fi power [W]:                  | ≤0.2         |
| Powered by TUYA:                  | Tak          |
| Compatible with Google Assistant: | Tak          |
| Compatible with Amazon Alexa:     | Tak          |