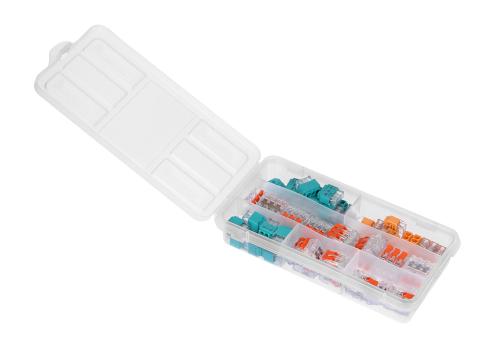

## PRODUCT DESCRIPTION

APARTMENT is a set of installation clamp and push-in connectors, that will come in handy if you renovate your apartment. It includes the most common push-in and clamp connectors closed in a highly-practical and durable box. The set comprises 40 push-in connectors (15x2, 15x3, 10x4) and 25 clamp connectors (10x2, 15x3).

## General information:

| No. of pieces in a set: | 65 pcs |
|-------------------------|--------|
| Dimensions - depth:     | 35 mm  |
| Dimensions - width:     | 90 mm  |
| Dimensions - height:    | 180 mm |