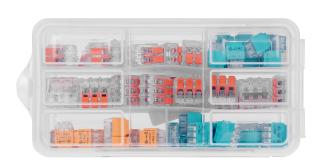

## APARTMENT - Set of installation push-in and clamp connectors in a box

Marka: Orno | Symbol: OR-SZ-8006 | Ean: 5900378659396

ORNO

## PRODUCT DESCRIPTION

APARTMENT is a set of installation clamp and push-in connectors, that will come in handy if you renovate your apartment. It includes the most common push-in and clamp connectors closed in a highly-practical and durable box. The set comprises 40 push-in connectors (15x2, 15x3, 10x4) and 25 clamp connectors (10x2, 15x3).

## General information:

| No. of pieces in a set: | 65 pcs |
|-------------------------|--------|
| Dimensions - depth:     | 35 mm  |
| Dimensions - width:     | 90 mm  |
| Dimensions - height:    | 180 mm |