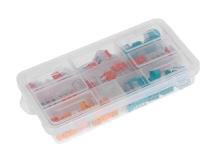

## PRODUCT DESCRIPTION

APARTMENT is a set of installation clamp and push-in connectors, that will come in handy if you renovate your apartment. It includes the most common push-in and clamp connectors closed in a highly-practical and durable box. The set comprises 40 push-in connectors (15x2, 15x3, 10x4) and 25 clamp connectors (10x2, 15x3).

## General information:

| No. of pieces in a set: | 65 pcs |
|-------------------------|--------|
| Dimensions - depth:     | 35 mm  |
| Dimensions - width:     | 90 mm  |
| Dimensions - height:    | 180 mm |