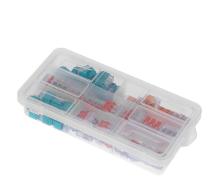

## PRODUCT DESCRIPTION

APARTMENT is a set of installation clamp and push-in connectors, that will come in handy if you renovate your apartment. It includes the most common push-in and clamp connectors closed in a highly-practical and durable box. The set comprises 40 push-in connectors (15x2, 15x3, 10x4) and 25 clamp connectors (10x2, 15x3).

## General information:

| No. of pieces in a set: | 65 pcs |
|-------------------------|--------|
| Dimensions - depth:     | 35 mm  |
| Dimensions - width:     | 90 mm  |
| Dimensions - height:    | 180 mm |