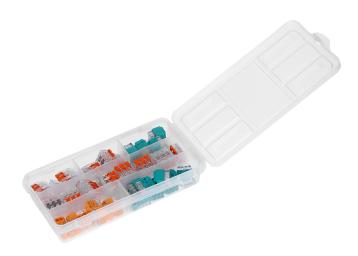

## PRODUCT DESCRIPTION

APARTMENT is a set of installation clamp and push-in connectors, that will come in handy if you renovate your apartment. It includes the most common push-in and clamp connectors closed in a highly-practical and durable box. The set comprises 40 push-in connectors (15x2, 15x3, 10x4) and 25 clamp connectors (10x2, 15x3).

## General information:

| No. of pieces in a set: | 65 pcs |
|-------------------------|--------|
| Dimensions - depth:     | 35 mm  |
| Dimensions - width:     | 90 mm  |
| Dimensions - height:    | 180 mm |