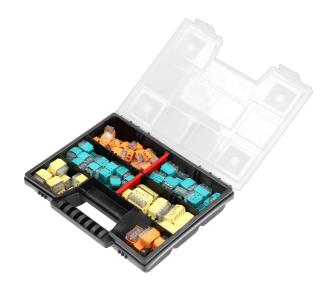

## HOUSE - Set of installation push-in connectors in a box.

HOUSE is a set of installation connectors, that will come in handy if you build or renovate your house. It includes a full range of push-in connectors, closed in a highly-practical and durable box. The set comprises 123 items: 30x2, 30x3, 25x4, 20x5, 10x6, 8x8.

## Other features:

Knock-in: 30x 2-wire 30x 3wire 25x 4-wire 20x 5-wire 10x 6-wire 8x 8-wire

## General information

| No. of pieces in a set: | 123 pcs                                                                    |
|-------------------------|----------------------------------------------------------------------------|
| Box material:           |                                                                            |
| Dimensions - depth:     | 35 mm                                                                      |
| Dimensions - height:    | 200 mm                                                                     |
| Other features:         | Knock-in: 30x 2-wire 30x 3-wire 25x 4-wire 20x 5-wire 10x 6-wire 8x 8-wire |