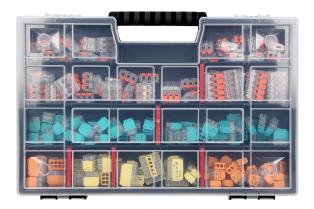

#### **PRODUCT DESCRIPTION**

HOUSE PREMIUM is a set of installation clamp and push-in connectors, that will come in handy if you build or renovate your house. It includes the most common push-in and clamp connectors closed in a highly-practical and durable box. The set comprises 103 push-in connectors (25x2, 25x3, 20x4, 15x5, 10x6, 8x8) and 48 clamp connectors (20x2, 20x3, 8x5).

### General information:

| No. of pieces in a set: | 151 pcs                                                                                                                  |
|-------------------------|--------------------------------------------------------------------------------------------------------------------------|
| Dimensions - depth:     | 35 mm                                                                                                                    |
| Dimensions - height:    | 290 mm                                                                                                                   |
| Other features:         | Knock-in: 25x 2-wire 25x 3-wire 20x 4-wire 15x 5-wire<br>10x 6-wire 8x 8-wire Crimp: 20x 2-wire 20x 3-wire 8x 5-<br>wire |