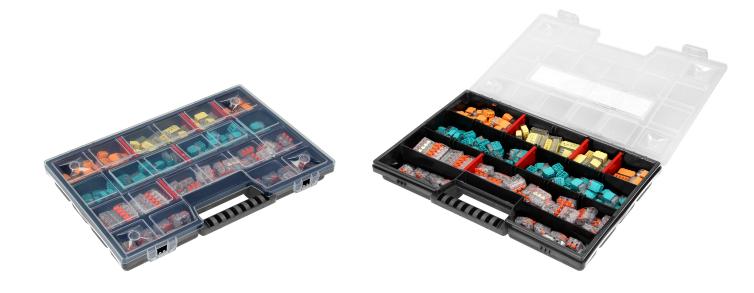

#### **PRODUCT DESCRIPTION**

HOUSE PREMIUM is a set of installation clamp and push-in connectors, that will come in handy if you build or renovate your house. It includes the most common push-in and clamp connectors closed in a highly-practical and durable box. The set comprises 103 push-in connectors (25x2, 25x3, 20x4, 15x5, 10x6, 8x8) and 48 clamp connectors (20x2, 20x3, 8x5).

### General information:

| No. of pieces in a set: | 151 pcs                                                                                                                  |
|-------------------------|--------------------------------------------------------------------------------------------------------------------------|
| Dimensions - depth:     | 35 mm                                                                                                                    |
| Dimensions - height:    | 290 mm                                                                                                                   |
| Other features:         | Knock-in: 25x 2-wire 25x 3-wire 20x 4-wire 15x 5-wire<br>10x 6-wire 8x 8-wire Crimp: 20x 2-wire 20x 3-wire 8x 5-<br>wire |