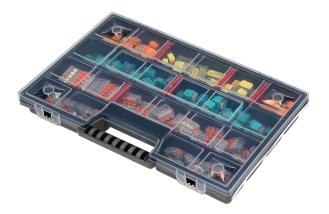

#### **PRODUCT DESCRIPTION**

HOUSE PREMIUM is a set of installation clamp and push-in connectors, that will come in handy if you build or renovate your house. It includes the most common push-in and clamp connectors closed in a highly-practical and durable box. The set comprises 103 push-in connectors (25x2, 25x3, 20x4, 15x5, 10x6, 8x8) and 48 clamp connectors (20x2, 20x3, 8x5).

### General information:

| No. of pieces in a set: | 151 pcs                                                                                                                  |
|-------------------------|--------------------------------------------------------------------------------------------------------------------------|
| Dimensions - depth:     | 35 mm                                                                                                                    |
| Dimensions - height:    | 290 mm                                                                                                                   |
| Other features:         | Knock-in: 25x 2-wire 25x 3-wire 20x 4-wire 15x 5-wire<br>10x 6-wire 8x 8-wire Crimp: 20x 2-wire 20x 3-wire 8x 5-<br>wire |