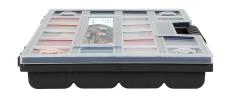

# HOUSE PREMIUM - Set of installation push-in and clamp connectors in a box

#### **PRODUCT DESCRIPTION**

HOUSE PREMIUM is a set of installation clamp and push-in connectors, that will come in handy if you build or renovate your house. It includes the most common push-in and clamp connectors closed in a highly-practical and durable box. The set comprises 103 push-in connectors (25x2, 25x3, 20x4, 15x5, 10x6, 8x8) and 48 clamp connectors (20x2, 20x3, 8x5).