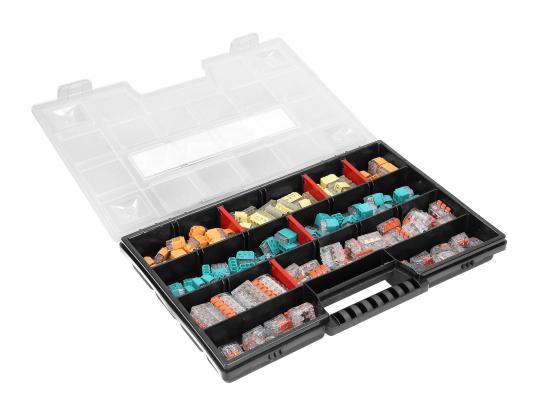

#### **PRODUCT DESCRIPTION**

HOUSE PREMIUM is a set of installation clamp and push-in connectors, that will come in handy if you build or renovate your house. It includes the most common push-in and clamp connectors closed in a highly-practical and durable box. The set comprises 103 push-in connectors (25x2, 25x3, 20x4, 15x5, 10x6, 8x8) and 48 clamp connectors (20x2, 20x3, 8x5).

### General information:

| No. of pieces in a set: | 151 pcs                                                                                                                  |
|-------------------------|--------------------------------------------------------------------------------------------------------------------------|
| Dimensions - depth:     | 35 mm                                                                                                                    |
| Dimensions - height:    | 290 mm                                                                                                                   |
| Other features:         | Knock-in: 25x 2-wire 25x 3-wire 20x 4-wire 15x 5-wire<br>10x 6-wire 8x 8-wire Crimp: 20x 2-wire 20x 3-wire 8x 5-<br>wire |