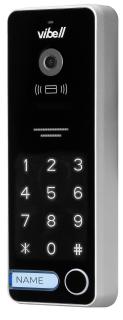

#### PRODUCT DESCRIPTION

Video camera, for the extension of VIBELL video-door-phone sets. It has a colour, wide-angle camera which has been equipped with additional lighting in form of bright LED diodes enabling night vision. This camera has a numeric keypad and a RFID reader used to grant access to authorised users only. Built from a very durable material which guarantees its resistance to variable weather conditions. Once it is connected to any VIBELL video-monitor, the device enables conversation between the camera and an internal panel, activation of gate control function, or opening of the door lock output. Additional functions require additional power source

## External panel with a camera:

| Card and proximity tags reader:          | Yes        |
|------------------------------------------|------------|
| Vertical/horizontal camera's view angle: | 57° / 110° |
| Keypad:                                  | Yes        |
| Night lighting:                          | white LEDs |