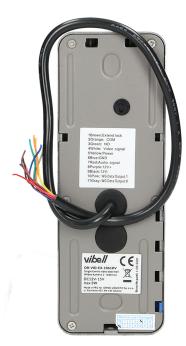

#### PRODUCT DESCRIPTION

Video camera, for the extension of VIBELL video-door-phone sets. It has a colour, wide-angle camera which has been equipped with additional lighting in form of bright LED diodes enabling night vision. This camera has a numeric keypad and a RFID reader used to grant access to authorised users only. Built from a very durable material which guarantees its resistance to variable weather conditions. Once it is connected to any VIBELL video-monitor, the device enables conversation between the camera and an internal panel, activation of gate control function, or opening of the door lock output. Additional functions require additional power source