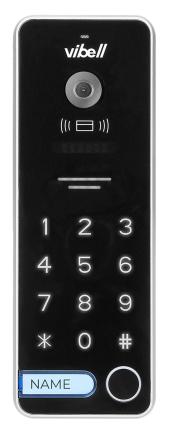

#### PRODUCT DESCRIPTION

Video camera, for the extension of VIBELL video-door-phone sets. It has a colour, wide-angle camera which has been equipped with additional lighting in form of bright LED diodes enabling night vision. This camera has a numeric keypad and a RFID reader used to grant access to authorised users only. Built from a very durable material which guarantees its resistance to variable weather conditions. Once it is connected to any VIBELL video-monitor, the device enables conversation between the camera and an internal panel, activation of gate control function, or opening of the door lock output. Additional functions require additional power source

## External panel with a camera:

| Card and proximity tags reader:          | Yes        |
|------------------------------------------|------------|
| Vertical/horizontal camera's view angle: | 57° / 110° |
| Keypad:                                  | Yes        |
| Night lighting:                          | white LEDs |