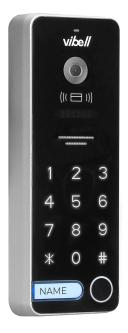

#### PRODUCT DESCRIPTION

Video camera, for the extension of VIBELL video-door-phone sets. It has a colour, wide-angle camera which has been equipped with additional lighting in form of bright LED diodes enabling night vision. This camera has a numeric keypad and a RFID reader used to grant access to authorised users only. Built from a very durable material which guarantees its resistance to variable weather conditions. Once it is connected to any VIBELL video-monitor, the device enables conversation between the camera and an internal panel, activation of gate control function, or opening of the door lock output. Additional functions require additional power source

## External panel with a camera:

| Card and proximity tags reader:          | Yes        |
|------------------------------------------|------------|
| Vertical/horizontal camera's view angle: | 57° / 110° |
| Keypad:                                  | Yes        |
| Night lighting:                          | white LEDs |