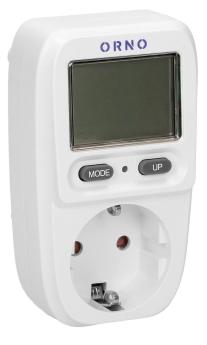

#### PRODUCT DESCRIPTION

Designed to analyse the energy consumption of electric devices It can be easily connected between an electric socket and the power plug of the tested appliance. Large LCD display and simple configuration of settings for the measurement of costs.