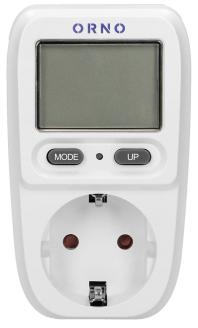

#### PRODUCT DESCRIPTION

Designed to analyse the energy consumption of electric devices It can be easily connected between an electric socket and the power plug of the tested appliance. Large LCD display and simple configuration of settings for the measurement of costs.