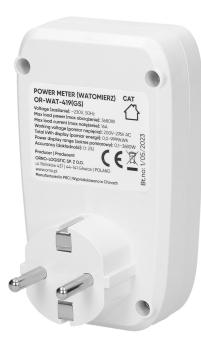

# Power meter with LCD display, schuko

Marka: Orno | Symbol: OR-WAT-419(GS) | Ean: 5902560324525

#### PRODUCT DESCRIPTION

Designed to analyse the energy consumption of electric devices It can be easily connected between an electric socket and the power plug of the tested appliance. Large LCD display and simple configuration of settings for the measurement of costs.

# General information:

| Max. load:                 | 3680           |
|----------------------------|----------------|
| Type of socket:            | 2P+E           |
| Current:                   | 16 A           |
| Standard of the socket:    | schuko (typ F) |
| Degree of protection (IP): | 20             |
| Installation:              | network socket |
| Built-in battery:          | No             |
| Dimensions - depth:        | 107 mm         |
| Dimensions - width:        | 63 mm          |
| Dimensions - height:       | 75 mm          |