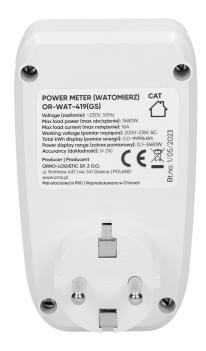

# Power meter with LCD display, schuko

Marka: Orno | Symbol: OR-WAT-419(GS) | Ean: 5902560324525

#### PRODUCT DESCRIPTION

Designed to analyse the energy consumption of electric devices It can be easily connected between an electric socket and the power plug of the tested appliance. Large LCD display and simple configuration of settings for the measurement of costs.

# General information:

| Max. load:                 | 3680           |
|----------------------------|----------------|
| Type of socket:            | 2P+E           |
| Current:                   | 16 A           |
| Standard of the socket:    | schuko (typ F) |
| Degree of protection (IP): | 20             |
| Installation:              | network socket |
| Built-in battery:          | No             |
| Dimensions - depth:        | 107 mm         |
| Dimensions - width:        | 63 mm          |
| Dimensions - height:       | 75 mm          |