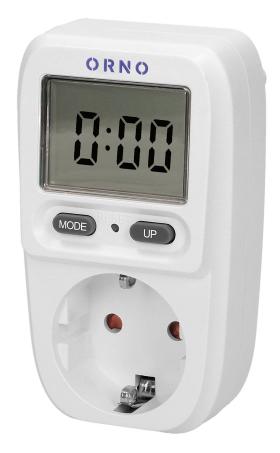

#### PRODUCT DESCRIPTION

Designed to analyse the energy consumption of electric devices It can be easily connected between an electric socket and the power plug of the tested appliance. Large LCD display and simple configuration of settings for the measurement of costs.