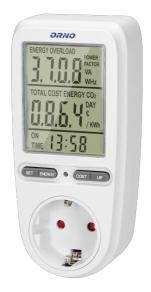

## Energy calculator with LCD display,

The power meter enables checking of the electric power consumption and calculation of the cost of energy used by an electric device. Large LCD display shows power, voltage, current, frequency, power factor, cumulative cost (kWh, electric cost, CO<sub>2</sub> quantity, time day, *&/kWh*) and cumulative time.