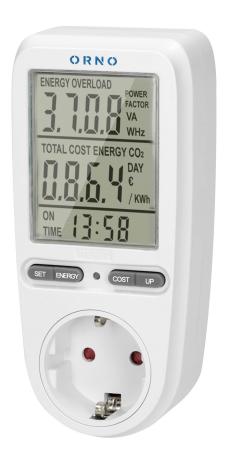

## PRODUCT DESCRIPTION

The power meter enables checking of the electric power consumption and calculation of the cost of energy used by an electric device. Large LCD display shows power, voltage, current, frequency, power factor, cumulative cost (kWh, electric cost, CO quantity, time day, €/kWh) and cumulative time.