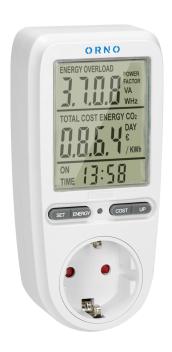

## PRODUCT DESCRIPTION

The power meter enables checking of the electric power consumption and calculation of the cost of energy used by an electric device. Large LCD display shows power, voltage, current, frequency, power factor, cumulative cost (kWh, electric cost, CO quantity, time day, €/kWh) and cumulative time.