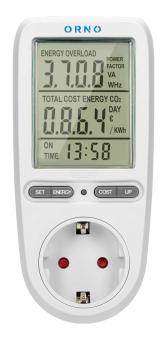

## PRODUCT DESCRIPTION

The power meter enables checking of the electric power consumption and calculation of the cost of energy used by an electric device. Large LCD display shows power, voltage, current, frequency, power factor, cumulative cost (kWh, electric cost, CO quantity, time day, €/kWh) and cumulative time.