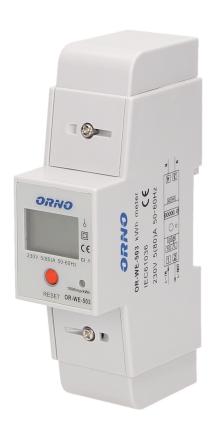

## 1-phase energy meter with additional calculator, 80A

Marka: Orno | Symbol: OR-WE-503 | Ean: 5901752480315

ORNO

## PRODUCT DESCRIPTION

Device for making indications in kWh. A special electronic circuit, by the flow of current and applied voltage generates pulses in proportion to the energy consumed. Phase energy consumption is signaled by a flashing LED. The number of pulses is converted into energy input and its value is indicated on the LCD display (5 + 1). Equipped with an additional indicator with the possibility of erasing. Pulse output: voltage: 27V; current: 27mA; current pulse: 90ms; maximum cable length: 20 m; connection terminals 20 and 21; maximum value: max voltage 60VDC; maximum current of 50mA.