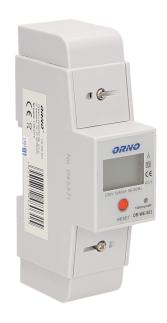

## 1-phase energy meter with additional calculator, 80A

Marka: Orno | Symbol: OR-WE-503 | Ean: 5901752480315

ORNO

## PRODUCT DESCRIPTION

Device for making indications in kWh. A special electronic circuit, by the flow of current and applied voltage generates pulses in proportion to the energy consumed. Phase energy consumption is signaled by a flashing LED. The number of pulses is converted into energy input and its value is indicated on the LCD display (5 + 1). Equipped with an additional indicator with the possibility of erasing. Pulse output: voltage: 27V; current: 27mA; current pulse: 90ms; maximum cable length: 20 m; connection terminals 20 and 21; maximum value: max voltage 60VDC; maximum current of 50mA.