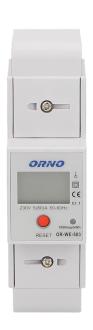

## 1-phase energy meter with additional calculator, 80A

Marka: Orno | Symbol: OR-WE-503 | Ean: 5901752480315

ORNO

## PRODUCT DESCRIPTION

Device for making indications in kWh. A special electronic circuit, by the flow of current and applied voltage generates pulses in proportion to the energy consumed. Phase energy consumption is signaled by a flashing LED. The number of pulses is converted into energy input and its value is indicated on the LCD display (5 + 1). Equipped with an additional indicator with the possibility of erasing. Pulse output: voltage: 27V; current: 27mA; current pulse: 90ms; maximum cable length: 20 m; connection terminals 20 and 21; maximum value: max voltage 60VDC; maximum current of 50mA.