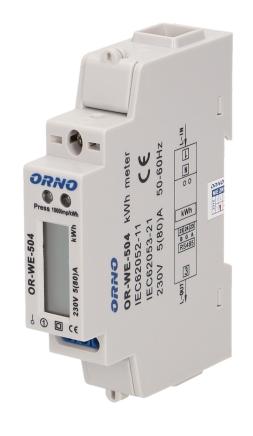

# 1-phase energy meter wtih RS-485, 80A

ୢ

**(a)** 

Marka: Orno | Symbol: OR-WE-504 | Ean: 5901752481282

#### PRODUCT DESCRIPTION

Device for making indications in kWh with the possibility of remote reading registers of indicators, via a wired network of RS-485 standard. A special electronic circuit, by the flow of current and applied voltage generates pulses in proportion to the energy consumed. Phase energy consumption is signaled by a flashing LED. The number of pulses is converted into energy input and its value is indicated on the LCD display (5 + 1). RS-485 port is used for remote reading of electricity.

# General information:

| Backlight:                                    | No           |
|-----------------------------------------------|--------------|
| Туре:                                         | 1-phase      |
| Base current (Ib):                            | 5 A          |
| Maximum current (Imax):                       | 80 A         |
| Degree of protection (IP):                    | 20           |
| Pulse frequency:                              | 1000 imp/kWh |
| Class of measurement accuracy:                | 1            |
| Pulse output:                                 | No           |
| Multi-tariff:                                 | No           |
| Dimensions - depth:                           | 97.02 mm     |
| Number of modules:                            | 1            |
| Dimensions - width:                           | 19,5 mm      |
| Dimensions - height:                          | 50 mm        |
| Compliance with mid certificate (2014/32/eu): | No           |
| Communication protocol:                       | Modbus       |
| Display:                                      | 5+1 "        |
| Ports:                                        | RS485        |