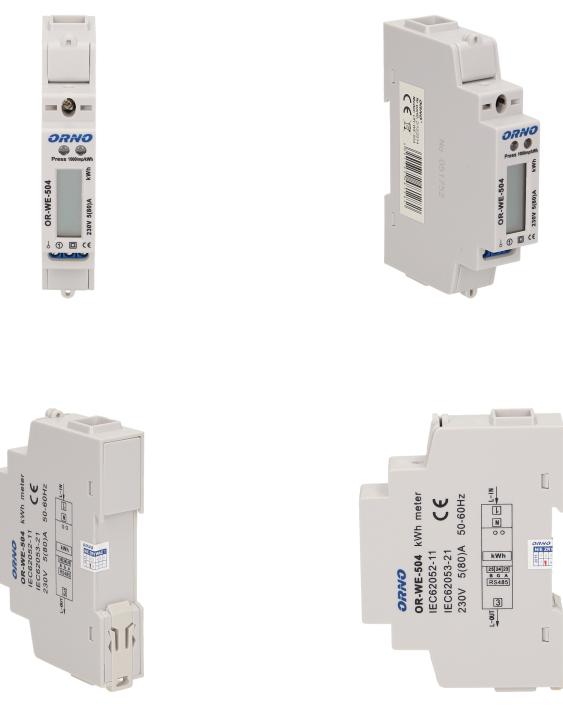

# 1-phase energy meter wtih RS-485, 80A

ୢ

**(a)** 

Marka: Orno | Symbol: OR-WE-504 | Ean: 5901752481282

#### PRODUCT DESCRIPTION

Device for making indications in kWh with the possibility of remote reading registers of indicators, via a wired network of RS-485 standard. A special electronic circuit, by the flow of current and applied voltage generates pulses in proportion to the energy consumed. Phase energy consumption is signaled by a flashing LED. The number of pulses is converted into energy input and its value is indicated on the LCD display (5 + 1). RS-485 port is used for remote reading of electricity.

# General information:

| Backlight:                                    | No           |
|-----------------------------------------------|--------------|
| Туре:                                         | 1-phase      |
| Base current (Ib):                            | 5 A          |
| Maximum current (Imax):                       | 80 A         |
| Degree of protection (IP):                    | 20           |
| Pulse frequency:                              | 1000 imp/kWh |
| Class of measurement accuracy:                | 1            |
| Pulse output:                                 | No           |
| Multi-tariff:                                 | No           |
| Dimensions - depth:                           | 97.02 mm     |
| Number of modules:                            | 1            |
| Dimensions - width:                           | 19,5 mm      |
| Dimensions - height:                          | 50 mm        |
| Compliance with mid certificate (2014/32/eu): | No           |
| Communication protocol:                       | Modbus       |
| Display:                                      | 5+1 "        |
| Ports:                                        | RS485        |