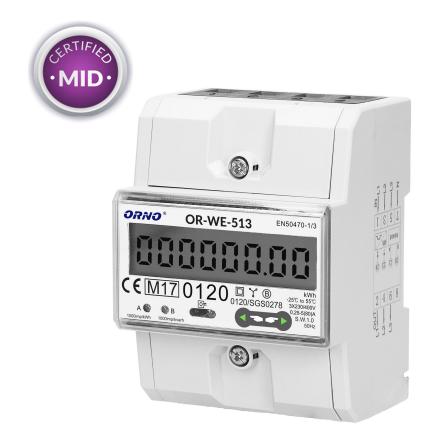

# 3-phase energy meter, 80A, MID, 4,5 modules, DIN TH-35mm

Marka: Orno | Symbol: OR-WE-513 | Ean: 5902560322408

### PRODUCT DESCRIPTION

Device for making indications in kWh. A special electronic circuit, by the flow of current and applied voltage generates pulses in proportion to the energy consumed. Phase energy consumption is signaled by a flashing LED. The number of pulses is converted into energy input and its value is indicated on the LCD display (6 + 2). MID Certificate 0120/SGS0278.

### General information:

| Backlight:                                    | No           |
|-----------------------------------------------|--------------|
| Type:                                         | 3-phase      |
| Base current (lb):                            | 5 A          |
| Maximum current (Imax):                       | 80 A         |
| Degree of protection (IP):                    | 51           |
| Min. current:                                 | 0.25 A       |
| Pulse frequency:                              | 1000 imp/kWh |
| Class of measurement accuracy:                | В            |
| Pulse output:                                 | Yes          |
| Multi-tariff:                                 | No           |
| Dimensions - depth:                           | 66 mm        |
| Number of modules:                            | 4.5          |
| Dimensions - width:                           | 76 mm        |
| Number of digits on a display:                | 6+2          |
| Dimensions - height:                          | 100 mm       |
| Compliance with mid certificate (2014/32/eu): | Yes          |
| Communication protocol:                       | none         |
| Ports:                                        | none         |