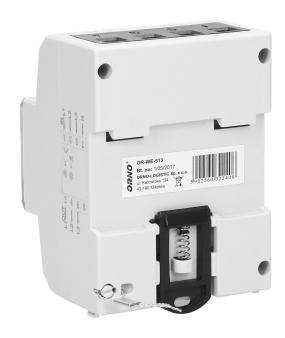

# 3-phase energy meter, 80A, MID, 4,5 modules, DIN TH-35mm

Marka: Orno | Symbol: OR-WE-513 | Ean: 5902560322408

### General information:

| Backlight:                                    | No           |
|-----------------------------------------------|--------------|
| Type:                                         | 3-phase      |
| Base current (lb):                            | 5 A          |
| Maximum current (Imax):                       | 80 A         |
| Degree of protection (IP):                    | 51           |
| Min. current:                                 | 0.25 A       |
| Pulse frequency:                              | 1000 imp/kWh |
| Class of measurement accuracy:                | В            |
| Pulse output:                                 | Yes          |
| Multi-tariff:                                 | No           |
| Dimensions - depth:                           | 66 mm        |
| Number of modules:                            | 4.5          |
| Dimensions - width:                           | 76 mm        |
| Number of digits on a display:                | 6+2          |
| Dimensions - height:                          | 100 mm       |
| Compliance with mid certificate (2014/32/eu): | Yes          |
| Communication protocol:                       | none         |
| Ports:                                        | none         |