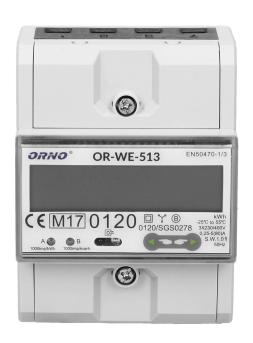

# 3-phase energy meter, 80A, MID, 4,5 modules, DIN TH-35mm

Marka: Orno | Symbol: OR-WE-513 | Ean: 5902560322408

### PRODUCT DESCRIPTION

Device for making indications in kWh. A special electronic circuit, by the flow of current and applied voltage generates pulses in proportion to the energy consumed. Phase energy consumption is signaled by a flashing LED. The number of pulses is converted into energy input and its value is indicated on the LCD display (6 + 2). MID Certificate 0120/SGS0278.

### General information:

| Backlight:                                    | No           |
|-----------------------------------------------|--------------|
| Type:                                         | 3-phase      |
| Base current (lb):                            | 5 A          |
| Maximum current (Imax):                       | 80 A         |
| Degree of protection (IP):                    | 51           |
| Min. current:                                 | 0.25 A       |
| Pulse frequency:                              | 1000 imp/kWh |
| Class of measurement accuracy:                | В            |
| Pulse output:                                 | Yes          |
| Multi-tariff:                                 | No           |
| Dimensions - depth:                           | 66 mm        |
| Number of modules:                            | 4.5          |
| Dimensions - width:                           | 76 mm        |
| Number of digits on a display:                | 6+2          |
| Dimensions - height:                          | 100 mm       |
| Compliance with mid certificate (2014/32/eu): | Yes          |
| Communication protocol:                       | none         |
| Ports:                                        | none         |