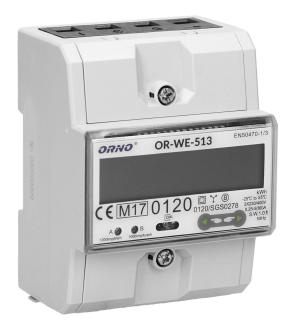

# 3-phase energy meter, 80A, MID, 4,5 modules, DIN TH-35mm

Marka: Orno | Symbol: OR-WE-513 | Ean: 5902560322408

### PRODUCT DESCRIPTION

Device for making indications in kWh. A special electronic circuit, by the flow of current and applied voltage generates pulses in proportion to the energy consumed. Phase energy consumption is signaled by a flashing LED. The number of pulses is converted into energy input and its value is indicated on the LCD display (6 + 2). MID Certificate 0120/SGS0278.

### General information:

| Backlight:                                    | No           |
|-----------------------------------------------|--------------|
| Type:                                         | 3-phase      |
| Base current (lb):                            | 5 A          |
| Maximum current (Imax):                       | 80 A         |
| Degree of protection (IP):                    | 51           |
| Min. current:                                 | 0.25 A       |
| Pulse frequency:                              | 1000 imp/kWh |
| Class of measurement accuracy:                | В            |
| Pulse output:                                 | Yes          |
| Multi-tariff:                                 | No           |
| Dimensions - depth:                           | 66 mm        |
| Number of modules:                            | 4.5          |
| Dimensions - width:                           | 76 mm        |
| Number of digits on a display:                | 6+2          |
| Dimensions - height:                          | 100 mm       |
| Compliance with mid certificate (2014/32/eu): | Yes          |
| Communication protocol:                       | none         |
| Ports:                                        | none         |