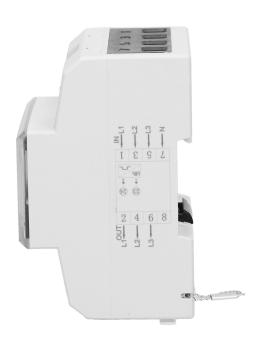

### General information:

| Backlight:                                    | No           |
|-----------------------------------------------|--------------|
| Type:                                         | 3-phase      |
| Base current (lb):                            | 5 A          |
| Maximum current (Imax):                       | 80 A         |
| Degree of protection (IP):                    | 51           |
| Min. current:                                 | 0.25 A       |
| Pulse frequency:                              | 1000 imp/kWh |
| Class of measurement accuracy:                | В            |
| Pulse output:                                 | Yes          |
| Multi-tariff:                                 | No           |
| Dimensions - depth:                           | 66 mm        |
| Number of modules:                            | 4.5          |
| Dimensions - width:                           | 76 mm        |
| Number of digits on a display:                | 6+2          |
| Dimensions - height:                          | 100 mm       |
| Compliance with mid certificate (2014/32/eu): | Yes          |
| Communication protocol:                       | none         |
| Ports:                                        | none         |