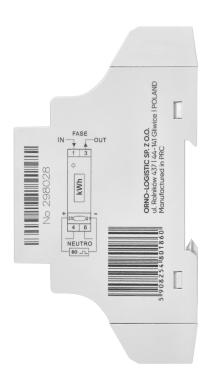

## 1-phase energy meter with MID certificate, 40A

Marka: Orno | Symbol: OR-WE-521 | Ean: 5908254801860

ORNO

## PRODUCT DESCRIPTION

Device for making indications in kWh. A special electronic circuit, by the flow of current and applied voltage generates pulses in proportion to the energy consumed. Phase energy consumption is signaled by flashing LED diode. The number of pulses is converted into energy input and its value is indicated on the LCD backlit display (5+1). Energy measurement is performed in line with the following standards: EN50470-1:2006, EN50470-3:2006, MID directive 2014/32/EU.

## General information:

| Backlight:                                    | Yes                   |
|-----------------------------------------------|-----------------------|
| Туре:                                         | 1-phase               |
| Base current (lb):                            | 5 A                   |
| Maximum current (Imax):                       | 40 A                  |
| Degree of protection (IP):                    | 51                    |
| Min. current:                                 | 0.25 A                |
| Pulse frequency:                              | 1000 imp/kWhx imp/kWh |
| Class of measurement accuracy:                | В                     |
| Pulse output:                                 | Yes                   |
| Multi-tariff:                                 | No                    |
| Dimensions - depth:                           | 60 mm                 |
| Number of modules:                            | 1                     |
| Dimensions - width:                           | 18 mm                 |
| Number of digits on a display:                | 5 + 2                 |
| Dimensions - height:                          | 110 mm                |
| Other features:                               | with backlight        |
| Compliance with mid certificate (2014/32/eu): | Yes                   |
| Communication protocol:                       | none                  |
| Ports:                                        | none                  |