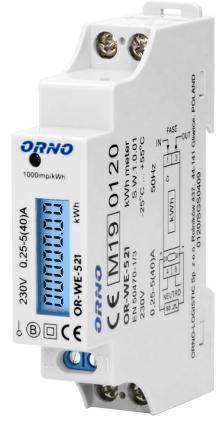

## 1-phase energy meter with MID certificate, 40A

Marka: Orno | Symbol: OR-WE-521 | Ean: 5908254801860

ORNO

## PRODUCT DESCRIPTION

Device for making indications in kWh. A special electronic circuit, by the flow of current and applied voltage generates pulses in proportion to the energy consumed. Phase energy consumption is signaled by flashing LED diode. The number of pulses is converted into energy input and its value is indicated on the LCD backlit display (5+1). Energy measurement is performed in line with the following standards: EN50470-1:2006, EN50470-3:2006, MID directive 2014/32/EU.

## General information:

| Backlight:                                    | Yes                   |
|-----------------------------------------------|-----------------------|
| Туре:                                         | 1-phase               |
| Base current (lb):                            | 5 A                   |
| Maximum current (Imax):                       | 40 A                  |
| Degree of protection (IP):                    | 51                    |
| Min. current:                                 | 0.25 A                |
| Pulse frequency:                              | 1000 imp/kWhx imp/kWh |
| Class of measurement accuracy:                | В                     |
| Pulse output:                                 | Yes                   |
| Multi-tariff:                                 | No                    |
| Dimensions - depth:                           | 60 mm                 |
| Number of modules:                            | 1                     |
| Dimensions - width:                           | 18 mm                 |
| Number of digits on a display:                | 5 + 2                 |
| Dimensions - height:                          | 110 mm                |
| Other features:                               | with backlight        |
| Compliance with mid certificate (2014/32/eu): | Yes                   |
| Communication protocol:                       | none                  |
| Ports:                                        | none                  |