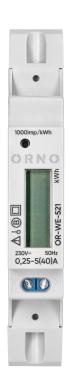

## 1-phase energy meter with MID certificate, 40A

Marka: Orno | Symbol: OR-WE-521 | Ean: 5908254801860

ORNO

## PRODUCT DESCRIPTION

Device for making indications in kWh. A special electronic circuit, by the flow of current and applied voltage generates pulses in proportion to the energy consumed. Phase energy consumption is signaled by flashing LED diode. The number of pulses is converted into energy input and its value is indicated on the LCD backlit display (5+1). Energy measurement is performed in line with the following standards: EN50470-1:2006, EN50470-3:2006, MID directive 2014/32/EU.

## General information:

| Backlight:                                    | Yes                   |
|-----------------------------------------------|-----------------------|
| Туре:                                         | 1-phase               |
| Base current (lb):                            | 5 A                   |
| Maximum current (Imax):                       | 40 A                  |
| Degree of protection (IP):                    | 51                    |
| Min. current:                                 | 0.25 A                |
| Pulse frequency:                              | 1000 imp/kWhx imp/kWh |
| Class of measurement accuracy:                | В                     |
| Pulse output:                                 | Yes                   |
| Multi-tariff:                                 | No                    |
| Dimensions - depth:                           | 60 mm                 |
| Number of modules:                            | 1                     |
| Dimensions - width:                           | 18 mm                 |
| Number of digits on a display:                | 5 + 2                 |
| Dimensions - height:                          | 110 mm                |
| Other features:                               | with backlight        |
| Compliance with mid certificate (2014/32/eu): | Yes                   |
| Communication protocol:                       | none                  |
| Ports:                                        | none                  |