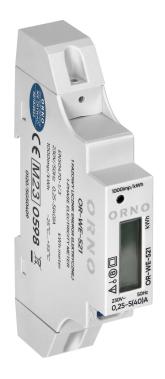

## 1-phase energy meter with MID certificate, 40A

Marka: Orno | Symbol: OR-WE-521 | Ean: 5908254801860

ORNO

## PRODUCT DESCRIPTION

Device for making indications in kWh. A special electronic circuit, by the flow of current and applied voltage generates pulses in proportion to the energy consumed. Phase energy consumption is signaled by flashing LED diode. The number of pulses is converted into energy input and its value is indicated on the LCD backlit display (5+1). Energy measurement is performed in line with the following standards: EN50470-1:2006, EN50470-3:2006, MID directive 2014/32/EU.

## General information:

| Backlight:                                    | Yes                   |
|-----------------------------------------------|-----------------------|
| Туре:                                         | 1-phase               |
| Base current (lb):                            | 5 A                   |
| Maximum current (Imax):                       | 40 A                  |
| Degree of protection (IP):                    | 51                    |
| Min. current:                                 | 0.25 A                |
| Pulse frequency:                              | 1000 imp/kWhx imp/kWh |
| Class of measurement accuracy:                | В                     |
| Pulse output:                                 | Yes                   |
| Multi-tariff:                                 | No                    |
| Dimensions - depth:                           | 60 mm                 |
| Number of modules:                            | 1                     |
| Dimensions - width:                           | 18 mm                 |
| Number of digits on a display:                | 5 + 2                 |
| Dimensions - height:                          | 110 mm                |
| Other features:                               | with backlight        |
| Compliance with mid certificate (2014/32/eu): | Yes                   |
| Communication protocol:                       | none                  |
| Ports:                                        | none                  |