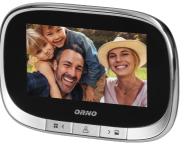

## Electronic door viewer with integrated motion sensor and 4.3" LCD screen, image and video recording on Micro SD card, menu in 4 languages, inbuilt battery

This video viewer replaces the traditional optical peephole. It allows you to view a person standing directly in front of the door on a 4.3-inch color LCD touch screen. The device can record video and photo files to a Micro SD memory card, with a maximum capacity of 326 (card not included). The inbuilt motion sensor increases your safely level by recording images, after motion has been detected in 2m detection range. The menu of the device is very clear and can be operated in one of 4 languages: Polish, English, German or Russian. IR diodes ensure good-quality image at night or when ambient light is limited. It is a discrete camera that can be mounted in place of a standard optical viewer inside a 14 mm - 35 mm hole. The device is especially helpful for elderly or short people and people with poor eyesight.

## General information

| Type of power supply:               | battery li-po 3,7VDC 3000mAh |
|-------------------------------------|------------------------------|
| Night lighting:                     | IR                           |
| Door thickness range:               | 35~120 mm                    |
| Colour:                             | black-silver                 |
| Battery included:                   | yes                          |
| Dimensions of the camera- depth:    | 13 mm                        |
| Dimensions of the monitor - width:  | 141 mm                       |
| Memory:                             | yes                          |
| Dimensions of the monitor - height: | 97 mm                        |
| Dimensions of the monitor - height: | 22 mm                        |
| Display:                            | 4,3 "                        |
| SD card reader:                     | yes                          |
| Other features:                     | DVR                          |
| Camera dimensions diameter:         | 61 mm                        |