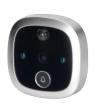

## Electronic door viewer with integrated motion sensor and 4.3" LCD screen, image and video recording on Micro SD card, menu in 4 languages, inbuilt battery

This video viewer replaces the traditional optical peephole. It allows you to view a person standing directly in front of the door on a 4.3-inch color LCD touch screen. The device can record video and photo files to a Micro SD memory card, with a maximum capacity of 326 (card not included). The inbuilt motion sensor increases your safely level by recording images, after motion has been detected in 2m detection range. The menu of the device is very clear and can be operated in one of 4 languages: Polish, English, German or Russian. IR diodes ensure good-quality image at night or when ambient light is limited. It is a discrete camera that can be mounted in place of a standard optical viewer inside a 14 mm - 35 mm hole. The device is especially helpful for elderly or short people and people with poor eyesight.

## External panel with a camera

Vertical/horizontal camera's view angle: 50°/ 105°

ORNO-LOGISTIC Sp. z o. o.