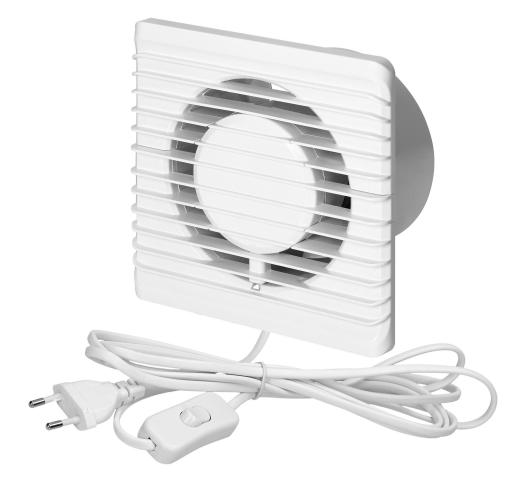

## Bathroom fan 100mm, surface-mounted - cord with switch

ୁ

æ

创

Marka: Orno | Symbol: OR-WL-3200/100/PS | Ean: 5908254816765

## PRODUCT DESCRIPTION

Useful bathroom fan that automatically draws the moist air to the outside. It is designed for wall mounting. A very quiet device that will take care of the air quality in the bathroom, but will not disturb our relaxation zone. The fan has a compact design 135x135mm and a short exhaust pipe (100mm), which will fit even in shallow ventilation ducts. High-class bearings guarantee a long service life of the device. The fan has got a cord with switch.