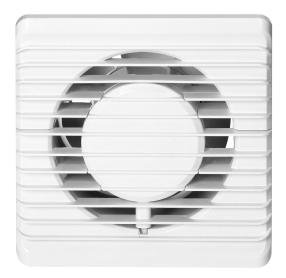

## Bathroom fan 100mm, surface-mounted - cord with switch

ୁ

æ

创

Marka: Orno | Symbol: OR-WL-3200/100/PS | Ean: 5908254816765

## PRODUCT DESCRIPTION

Useful bathroom fan that automatically draws the moist air to the outside. It is designed for wall mounting. A very quiet device that will take care of the air quality in the bathroom, but will not disturb our relaxation zone. The fan has a compact design 135x135mm and a short exhaust pipe (100mm), which will fit even in shallow ventilation ducts. High-class bearings guarantee a long service life of the device. The fan has got a cord with switch.