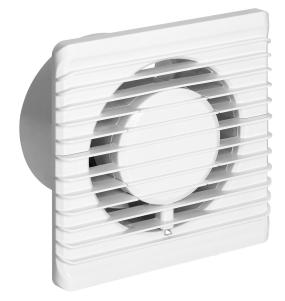

## Bathroom fan 100mm, surface-mounted - cord with switch

ୁ

æ

创

Marka: Orno | Symbol: OR-WL-3200/100/PS | Ean: 5908254816765

## PRODUCT DESCRIPTION

Useful bathroom fan that automatically draws the moist air to the outside. It is designed for wall mounting. A very quiet device that will take care of the air quality in the bathroom, but will not disturb our relaxation zone. The fan has a compact design 135x135mm and a short exhaust pipe (100mm), which will fit even in shallow ventilation ducts. High-class bearings guarantee a long service life of the device. The fan has got a cord with switch.