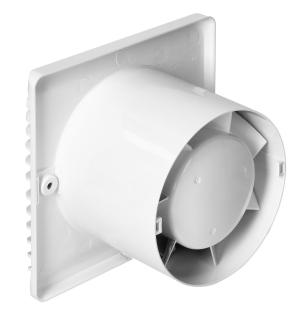

## PRODUCT DESCRIPTION

Useful bathroom fan that automatically draws the moist air to the outside. It is designed for wall mounting. A very quiet device that will take care of the air quality in the bathroom, but will not disturb our relaxation zone. The fan has a compact design 135x135mm and a short exhaust pipe (100mm), which will fit even in shallow ventilation ducts. High-class bearings guarantee a long service life of the device. The fan has got a cord with switch.