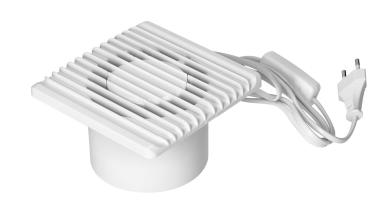

## Bathroom fan 100mm, surface-mounted - cord with switch

ୁ

æ

创

Marka: Orno | Symbol: OR-WL-3200/100/PS | Ean: 5908254816765

## PRODUCT DESCRIPTION

Useful bathroom fan that automatically draws the moist air to the outside. It is designed for wall mounting. A very quiet device that will take care of the air quality in the bathroom, but will not disturb our relaxation zone. The fan has a compact design 135x135mm and a short exhaust pipe (100mm), which will fit even in shallow ventilation ducts. High-class bearings guarantee a long service life of the device. The fan has got a cord with switch.