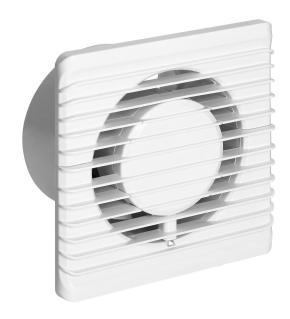

## PRODUCT DESCRIPTION

Useful bathroom fan that automatically draws the moist air to the outside. It is designed for wall mounting. A very quiet device that will take care of the air quality in the bathroom, but will not disturb our relaxation zone. The fan has a compact design 135x135mm and a short exhaust pipe (100mm), which will fit even in shallow ventilation ducts. High-class bearings guarantee a long service life of the device.