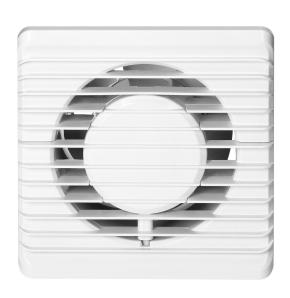

## PRODUCT DESCRIPTION

Useful bathroom fan that automatically draws the moist air to the outside. It is designed for wall mounting. A very quiet device that will take care of the air quality in the bathroom, but will not disturb our relaxation zone. The fan has a compact design 135x135mm and a short exhaust pipe (100mm), which will fit even in shallow ventilation ducts. High-class bearings guarantee a long service life of the device.