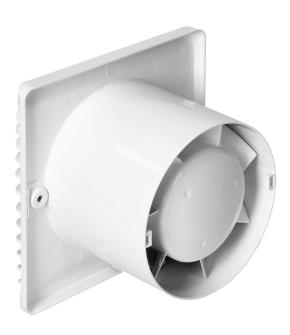

## PRODUCT DESCRIPTION

Useful bathroom fan that automatically draws the moist air to the outside. It is designed for wall mounting. A very quiet device that will take care of the air quality in the bathroom, but will not disturb our relaxation zone. The fan has a compact design 135x135mm and a short exhaust pipe (100mm), which will fit even in shallow ventilation ducts. High-class bearings guarantee a long service life of the device.