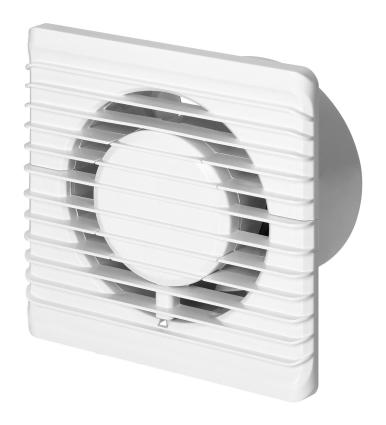

## PRODUCT DESCRIPTION

Useful bathroom fan that automatically draws the moist air to the outside. It is designed for wall mounting. A very quiet device that will take care of the air quality in the bathroom, but will not disturb our relaxation zone. The fan has a compact design 135x135mm and a short exhaust pipe (100mm), which will fit even in shallow ventilation ducts. High-class bearings guarantee a long service life of the device.