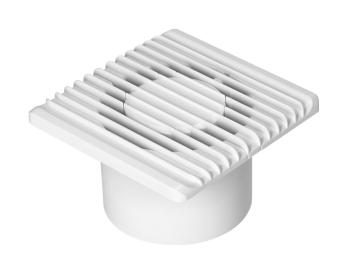

## PRODUCT DESCRIPTION

Useful bathroom fan that automatically draws the moist air to the outside. It is designed for wall mounting. A very quiet device that will take care of the air quality in the bathroom, but will not disturb our relaxation zone. The fan has a compact design 135x135mm and a short exhaust pipe (100mm), which will fit even in shallow ventilation ducts. High-class bearings guarantee a long service life of the device.

## General information:

| Static pressure:     | 30 Pa         |
|----------------------|---------------|
| Sound pressure:      | 26 dB         |
| Rotation speed:      | 2400 rpm      |
| Control:             | none          |
| Air flow:            | 93 m[/h       |
| Type of assembly:    | wall          |
| Rated power:         | 8 W           |
| Nominal voltage:     | 230V~, 50Hz   |
| Material:            | ABS           |
| Installation depth:  | 67 mm         |
| Dimensions - width:  | 135 mm        |
| Dimensions - depth:  | 79 mm         |
| Dimensions - height: | 135 mm        |
| Diameter:            | 100 mm        |
| Colour:              | white         |
| Bearing:             | plain bearing |