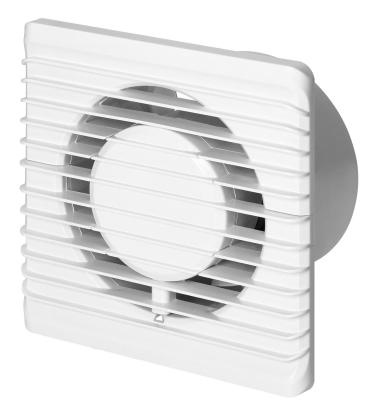

## PRODUCT DESCRIPTION

Useful bathroom fan that automatically draws the moist air to the outside. It is designed for wall mounting. A very quiet device that will take care of the air quality in the bathroom, but will not disturb our relaxation zone. The fan has a compact design 135x135mm and a short exhaust pipe (100mm), which will fit even in shallow ventilation ducts. High-class bearings guarantee a long service life of the device. The fan has got a timer switch.