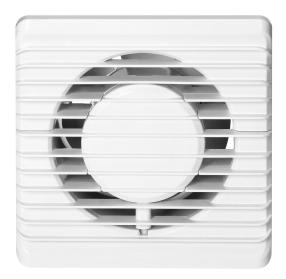

## PRODUCT DESCRIPTION

Useful bathroom fan that automatically draws the moist air to the outside. It is designed for wall mounting. A very quiet device that will take care of the air quality in the bathroom, but will not disturb our relaxation zone. The fan has a compact design 135x135mm and a short exhaust pipe (100mm), which will fit even in shallow ventilation ducts. High-class bearings guarantee a long service life of the device. The fan has got a timer switch.