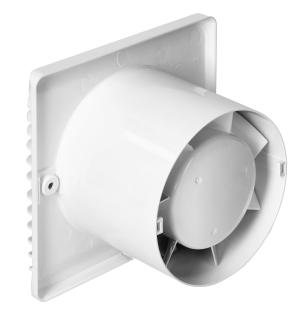

## PRODUCT DESCRIPTION

Useful bathroom fan that automatically draws the moist air to the outside. It is designed for wall mounting. A very quiet device that will take care of the air quality in the bathroom, but will not disturb our relaxation zone. The fan has a compact design 135x135mm and a short exhaust pipe (100mm), which will fit even in shallow ventilation ducts. High-class bearings guarantee a long service life of the device. The fan has got a timer switch.