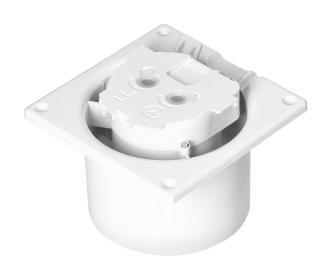

## PRODUCT DESCRIPTION

Useful bathroom fan that automatically draws the moist air to the outside. It is designed for surface mounting on a wall, and thanks to the use of ball bearings, it is also suitable for mounting in the ceiling. A very quiet device that will take care of the air quality in the bathroom, but will not disturb our relaxation zone. The fan has a compact design 120x120mm and a short exhaust pipe (100mm), which will fit even in shallow ventilation ducts. The device is operated by a timer and humidity sensor that turns off the fan when the humidity drops below the set level. A special decorative panel can be selected for the fan, which is available in many colors.

## General information:

| Static processor     | 30 Pa                     |
|----------------------|---------------------------|
| Static pressure:     | 30 Pd                     |
| Sound pressure:      | 26 dB                     |
| Rotation speed:      | 2400 rpm                  |
| Control:             | humidity sensor and timer |
| Air flow:            | 93 m[/h                   |
| Type of assembly:    | wall or ceiling           |
| Rated power:         | 8 W                       |
| Nominal voltage:     | 230V~, 50Hz               |
| Material:            | ABS                       |
| Installation depth:  | 69 mm                     |
| Dimensions - width:  | 120 mm                    |
| Dimensions - depth:  | 89 mm                     |
| Dimensions - height: | 120 mm                    |
| Diameter:            | 100 mm                    |
| Colour:              | white                     |
| Bearing:             | ball bearing              |