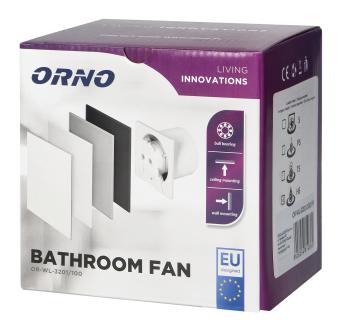

## Bathroom fan 100mm Premium, with timer and humidity sensor (ball bearing)

Marka: Orno | Symbol: OR-WL-3201/100/HS | Ean: 5908254817830

ORNO

## PRODUCT DESCRIPTION

Useful bathroom fan that automatically draws the moist air to the outside. It is designed for surface mounting on a wall, and thanks to the use of ball bearings, it is also suitable for mounting in the ceiling. A very quiet device that will take care of the air quality in the bathroom, but will not disturb our relaxation zone. The fan has a compact design 120x120mm and a short exhaust pipe (100mm), which will fit even in shallow ventilation ducts. The device is operated by a timer and humidity sensor that turns off the fan when the humidity drops below the set level. A special decorative panel can be selected for the fan, which is available in many colors.

Thanks to this solution, the device looks good not only in the bathroom, but also in other rooms. The materials used guarantee high durability of the device.