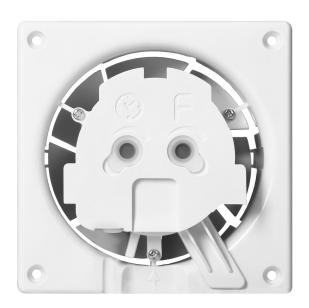

## PRODUCT DESCRIPTION

Useful bathroom fan that automatically draws the moist air to the outside. It is designed for surface mounting on a wall, and thanks to the use of ball bearings, it is also suitable for mounting in the ceiling. A very quiet device that will take care of the air quality in the bathroom, but will not disturb our relaxation zone. The fan has a compact design 120x120mm and a short exhaust pipe (100mm), which will fit even in shallow ventilation ducts. The device is operated by a timer and humidity sensor that turns off the fan when the humidity drops below the set level. A special decorative panel can be selected for the fan, which is available in many colors.