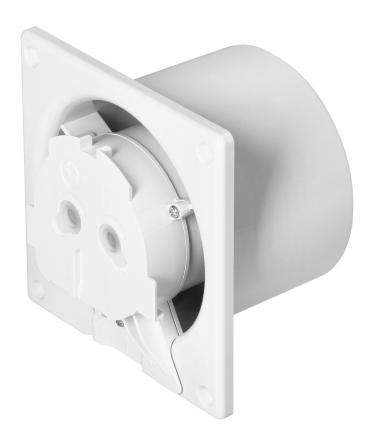

## PRODUCT DESCRIPTION

Useful bathroom fan that automatically draws the moist air to the outside. It is designed for surface mounting on a wall, and thanks to the use of ball bearings, it is also suitable for mounting in the ceiling. A very quiet device that will take care of the air quality in the bathroom, but will not disturb our relaxation zone. The fan has a compact design 120x120mm and a short exhaust pipe (100mm), which will fit even in shallow ventilation ducts. The device is operated by a timer and humidity sensor that turns off the fan when the humidity drops below the set level. A special decorative panel can be selected for the fan, which is available in many colors.

Thanks to this solution, the device looks good not only in the bathroom, but also in other rooms. The materials used guarantee high durability of the device.