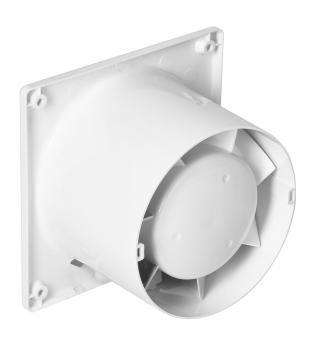

## PRODUCT DESCRIPTION

Useful bathroom fan that automatically draws the moist air to the outside. It is designed for surface mounting on a wall, and thanks to the use of ball bearings, it is also suitable for mounting in the ceiling. A very quiet device that will take care of the air quality in the bathroom, but will not disturb our relaxation zone. The fan has a compact design 120x120mm and a short exhaust pipe (100mm), which will fit even in shallow ventilation ducts. The device is operated by a timer and humidity sensor that turns off the fan when the humidity drops below the set level. A special decorative panel can be selected for the fan, which is available in many colors.

Thanks to this solution, the device looks good not only in the bathroom, but also in other rooms. The materials used guarantee high durability of the device.