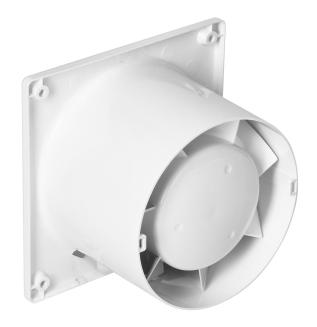

## **PRODUCT DESCRIPTION**

Useful bathroom fan that automatically draws the moist air to the outside. It is designed for surface mounting on a wall, and thanks to the use of ball bearings, it is also suitable for mounting in the ceiling. A very quiet device that will take care of the air quality in the bathroom, but will not disturb our relaxation zone. The fan has a compact design 120x120mm and a short exhaust pipe (100mm), which will fit even in shallow ventilation ducts. A special decorative panel can be selected for the fan, which is available in many colors. Thanks to this solution, the device looks good not only in the bathroom, but also in other rooms. The materials used

guarantee high durability of the device. The fan has got a cord with switch.