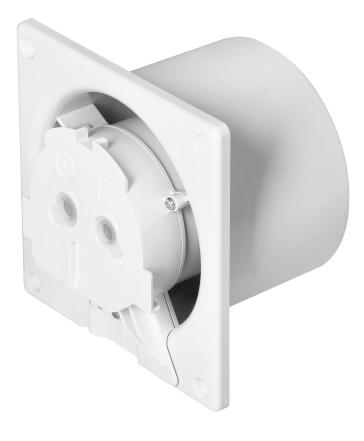

## **PRODUCT DESCRIPTION**

Useful bathroom fan that automatically draws the moist air to the outside. It is designed for surface mounting on a wall, and thanks to the use of ball bearings, it is also suitable for mounting in the ceiling. A very quiet device that will take care of the air quality in the bathroom, but will not disturb our relaxation zone. The fan has a compact design 120x120mm and a short exhaust pipe (100mm), which will fit even in shallow ventilation ducts. A special decorative panel can be selected for the fan, which is available in many colors. Thanks to this solution, the device looks good not only in the bathroom, but also in other rooms. The materials used

guarantee high durability of the device. The fan has got a cord with switch.