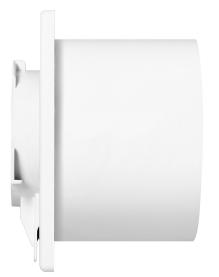

## **PRODUCT DESCRIPTION**

Useful bathroom fan that automatically draws the moist air to the outside. It is designed for surface mounting on a wall, and thanks to the use of ball bearings, it is also suitable for mounting in the ceiling. A very quiet device that will take care of the air quality in the bathroom, but will not disturb our relaxation zone. The fan has a compact design 120x120mm and a short exhaust pipe (100mm), which will fit even in shallow ventilation ducts. A special decorative panel can be selected for the fan, which is available in many colors. Thanks to this solution, the device looks good not only in the bathroom, but also in other rooms. The materials used

## General information:

| Static pressure:     | 30 Pa            |
|----------------------|------------------|
| Sound pressure:      | 26 dB            |
| Rotation speed:      | 2400 rpm         |
| Control:             | none             |
| Air flow:            | 93 m <b>∦</b> /h |
| Type of assembly:    | wall or ceiling  |
| Rated power:         | 8 W              |
| Nominal voltage:     | 230V~, 50Hz      |
| Material:            | ABS              |
| Installation depth:  | 69 mm            |
| Dimensions - width:  | 120 mm           |
| Dimensions - depth:  | 89 mm            |
| Dimensions - height: | 120 mm           |
| Diameter:            | 100 mm           |
| Colour:              | white            |
| Bearing:             | ball bearing     |