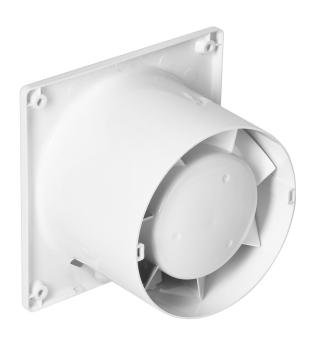

## PRODUCT DESCRIPTION

Useful bathroom fan that automatically draws the moist air to the outside. It is designed for surface mounting on a wall, and thanks to the use of ball bearings, it is also suitable for mounting in the ceiling. A very quiet device that will take care of the air quality in the bathroom, but will not disturb our relaxation zone. The fan has a compact design 120x120mm and a short exhaust pipe (100mm), which will fit even in shallow ventilation ducts. A special decorative panel can be selected for the fan, which is available in many colors. Thanks to this solution, the device looks good not only in the bathroom, but also in other rooms. The materials used

guarantee high durability of the device. The fan has got a timer switch.