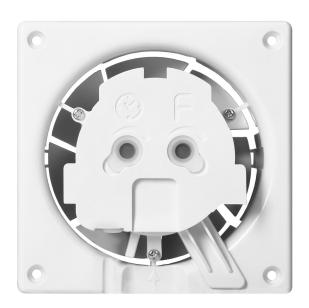

## PRODUCT DESCRIPTION

Useful bathroom fan that automatically draws the moist air to the outside. It is designed for surface mounting on a wall, and thanks to the use of ball bearings, it is also suitable for mounting in the ceiling. A very quiet device that will take care of the air quality in the bathroom, but will not disturb our relaxation zone. The fan has a compact design 120x120mm and a short exhaust pipe (100mm), which will fit even in shallow ventilation ducts. A special decorative panel can be selected for the fan, which is available in many colors. Thanks to this solution, the device looks good not only in the bathroom, but also in other rooms. The materials used

guarantee high durability of the device. The fan has got a timer switch.