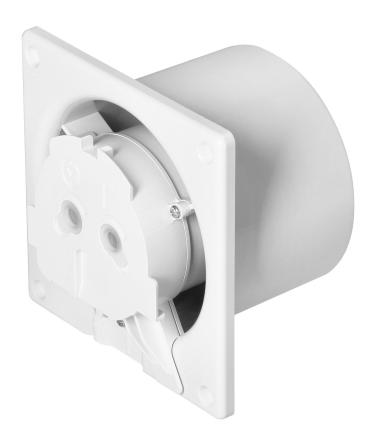

## PRODUCT DESCRIPTION

Useful bathroom fan that automatically draws the moist air to the outside. It is designed for surface mounting on a wall, and thanks to the use of ball bearings, it is also suitable for mounting in the ceiling. A very quiet device that will take care of the air quality in the bathroom, but will not disturb our relaxation zone. The fan has a compact design 120x120mm and a short exhaust pipe (100mm), which will fit even in shallow ventilation ducts. A special decorative panel can be selected for the fan, which is available in many colors. Thanks to this solution, the device looks good not only in the bathroom, but also in other rooms. The materials used

guarantee high durability of the device. The fan has got a timer switch.