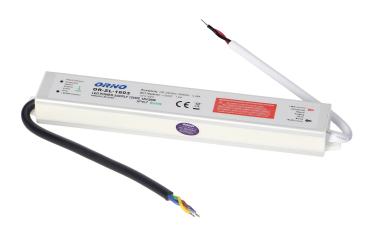

## LED driver AC/DC 12V/20W, IP67

Marka: Orno | Symbol: OR-ZL-1603 | Ean: 5901752482753

#### **PRODUCT DESCRIPTION**

The power supply for LED lighting, including diodes, strips, LED strips, bulbs, modules, hoses or neon signs Equipped with handles that allow you to attach it to the wall or ceiling Characterized by a waterproof, airtight, metal housing which allows the use in conditions of high humidity for e.g. on the outside of the building Characterized by a constant output voltage independent of the allowable load Equipped with the following protections: short circuit, overload, voltage.

### General information:

| Rated power:               | 20 W             |
|----------------------------|------------------|
| Output voltage:            | 12V DC V         |
| Input voltage:             | 100–240V ~       |
| Degree of protection (IP): | 67               |
| Output current:            | 1.6 A            |
| Installation:              | surface mounting |
| Dimensions - depth:        | 22 mm            |
| Dimensions - width:        | 180 mm           |
| Dimensions - height:       | 31 mm            |
| Other features:            | metal housing    |
|                            |                  |