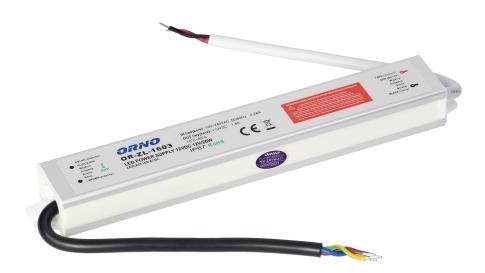

## LED driver AC/DC 12V/20W, IP67

Marka: Orno | Symbol: OR-ZL-1603 | Ean: 5901752482753

#### **PRODUCT DESCRIPTION**

The power supply for LED lighting, including diodes, strips, LED strips, bulbs, modules, hoses or neon signs Equipped with handles that allow you to attach it to the wall or ceiling Characterized by a waterproof, airtight, metal housing which allows the use in conditions of high humidity for e.g. on the outside of the building Characterized by a constant output voltage independent of the allowable load Equipped with the following protections: short circuit, overload, voltage.

### General information:

| Rated power:               | 20 W             |
|----------------------------|------------------|
| Output voltage:            | 12V DC V         |
| Input voltage:             | 100–240V ~       |
| Degree of protection (IP): | 67               |
| Output current:            | 1.6 A            |
| Installation:              | surface mounting |
| Dimensions - depth:        | 22 mm            |
| Dimensions - width:        | 180 mm           |
| Dimensions - height:       | 31 mm            |
| Other features:            | metal housing    |
|                            |                  |