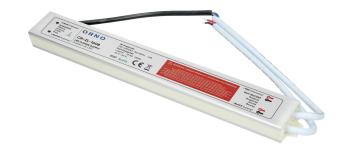

## LED driver AC/DC 12V/150W, IP67

Marka: Orno | Symbol: OR-ZL-1608 | Ean: 5901752482807

#### **PRODUCT DESCRIPTION**

The power supply for LED lighting, including diodes, strips, LED strips, bulbs, modules, hoses or neon signs Equipped with handles that allow you to attach it to the wall or ceiling Characterized by a waterproof, airtight, metal housing which allows the use in conditions of high humidity for e.g. on the outside of the building Characterized by a constant output voltage independent of the allowable load Equipped with the following protections: short circuit, overload, voltage.

### General information:

| Rated power:               | 150 W            |
|----------------------------|------------------|
| Output voltage:            | 12V DC V         |
| Input voltage:             | 170–250V ~       |
| Degree of protection (IP): | 67               |
| Output current:            | 12.5 A           |
| Installation:              | surface mounting |
| Dimensions - depth:        | 45 mm            |
| Dimensions - width:        | 230 mm           |
| Dimensions - height:       | 70 mm            |
| Other features:            | metal housing    |