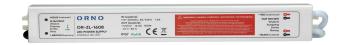

## LED driver AC/DC 12V/150W, IP67

Marka: Orno | Symbol: OR-ZL-1608 | Ean: 5901752482807

#### **PRODUCT DESCRIPTION**

The power supply for LED lighting, including diodes, strips, LED strips, bulbs, modules, hoses or neon signs Equipped with handles that allow you to attach it to the wall or ceiling Characterized by a waterproof, airtight, metal housing which allows the use in conditions of high humidity for e.g. on the outside of the building Characterized by a constant output voltage independent of the allowable load Equipped with the following protections: short circuit, overload, voltage.

### General information:

| Rated power:               | 150 W            |
|----------------------------|------------------|
| Output voltage:            | 12V DC V         |
| Input voltage:             | 170–250V ~       |
| Degree of protection (IP): | 67               |
| Output current:            | 12.5 A           |
| Installation:              | surface mounting |
| Dimensions - depth:        | 45 mm            |
| Dimensions - width:        | 230 mm           |
| Dimensions - height:       | 70 mm            |
| Other features:            | metal housing    |