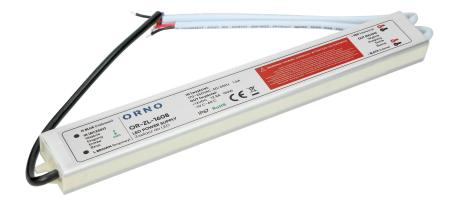

## LED driver AC/DC 12V/150W, IP67

Marka: Orno | Symbol: OR-ZL-1608 | Ean: 5901752482807

#### **PRODUCT DESCRIPTION**

The power supply for LED lighting, including diodes, strips, LED strips, bulbs, modules, hoses or neon signs Equipped with handles that allow you to attach it to the wall or ceiling Characterized by a waterproof, airtight, metal housing which allows the use in conditions of high humidity for e.g. on the outside of the building Characterized by a constant output voltage independent of the allowable load Equipped with the following protections: short circuit, overload, voltage.

### General information:

| Rated power:               | 150 W            |
|----------------------------|------------------|
| Output voltage:            | 12V DC V         |
| Input voltage:             | 170–250V ~       |
| Degree of protection (IP): | 67               |
| Output current:            | 12.5 A           |
| Installation:              | surface mounting |
| Dimensions - depth:        | 45 mm            |
| Dimensions - width:        | 230 mm           |
| Dimensions - height:       | 70 mm            |
| Other features:            | metal housing    |