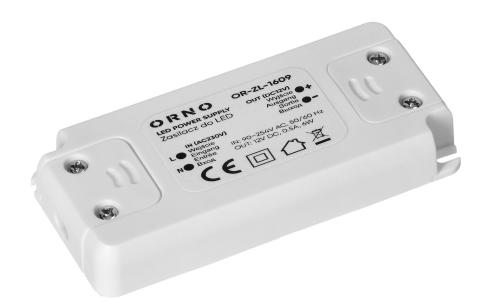

# LED driver AC/DC 12V/6W

Marka: Orno | Symbol: OR-ZL-1609 | Ean: 5901752486799

#### PRODUCT DESCRIPTION

Small sized power supply for LED lighting, including diodes, strips, LED strips, bulbs, modules or hoses Equipped with handles allowing you to attach it to the wall or ceiling.