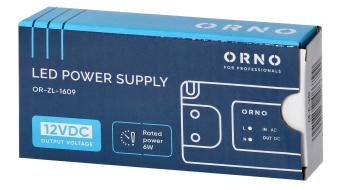

# LED driver AC/DC 12V/6W

Marka: Orno | Symbol: OR-ZL-1609 | Ean: 5901752486799

## General information:

| Rated power:               | 6 W              |
|----------------------------|------------------|
| Output voltage:            | 12V DC V         |
| Input voltage:             | 90-254V~         |
| Degree of protection (IP): | 20               |
| Output current:            | 0.5 A            |
| Installation:              | surface mounting |
| Dimensions - depth:        | 33 mm            |
| Dimensions - width:        | 73 mm            |
| Dimensions - height:       | 22 mm            |