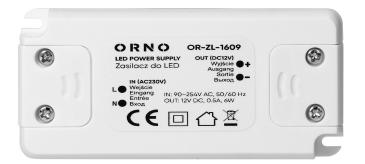

# LED driver AC/DC 12V/6W

Marka: Orno | Symbol: OR-ZL-1609 | Ean: 5901752486799

## General information:

| Rated power:               | 6 W              |
|----------------------------|------------------|
| Output voltage:            | 12V DC V         |
| Input voltage:             | 90-254V~         |
| Degree of protection (IP): | 20               |
| Output current:            | 0.5 A            |
| Installation:              | surface mounting |
| Dimensions - depth:        | 33 mm            |
| Dimensions - width:        | 73 mm            |
| Dimensions - height:       | 22 mm            |