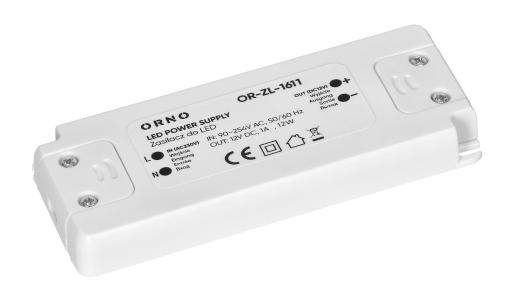

## LED driver AC/DC 12V/12W

Marka: Orno | Symbol: OR-ZL-1611 | Ean: 5901752486812

ORNO

## PRODUCT DESCRIPTION

Small sized power supply for LED lighting, including diodes, strips, LED strips, bulbs, modules or hoses Equipped with handles allowing you to attach it to the wall or ceiling.

## General information:

| Rated power:               | 12 W             |
|----------------------------|------------------|
| Output voltage:            | 12V DC V         |
| Input voltage:             | 90-254V~         |
| Degree of protection (IP): | 20               |
| Output current:            | 1A               |
| Installation:              | surface mounting |
| Dimensions - depth:        | 40 mm            |
| Dimensions - width:        | 100 mm           |
| Dimensions - height:       | 25 mm            |