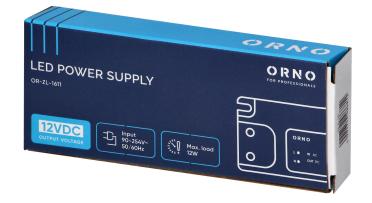

## LED driver AC/DC 12V/12W

Marka: Orno | Symbol: OR-ZL-1611 | Ean: 5901752486812

ORNO

## PRODUCT DESCRIPTION

Small sized power supply for LED lighting, including diodes, strips, LED strips, bulbs, modules or hoses Equipped with handles allowing you to attach it to the wall or ceiling.

## General information:

| Rated power:               | 12 W             |
|----------------------------|------------------|
| Output voltage:            | 12V DC V         |
| Input voltage:             | 90-254V~         |
| Degree of protection (IP): | 20               |
| Output current:            | 1A               |
| Installation:              | surface mounting |
| Dimensions - depth:        | 40 mm            |
| Dimensions - width:        | 100 mm           |
| Dimensions - height:       | 25 mm            |