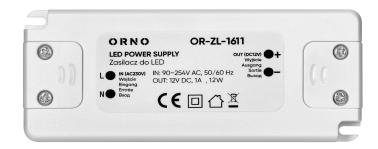

## LED driver AC/DC 12V/12W

Marka: Orno | Symbol: OR-ZL-1611 | Ean: 5901752486812

ORNO

## PRODUCT DESCRIPTION

Small sized power supply for LED lighting, including diodes, strips, LED strips, bulbs, modules or hoses Equipped with handles allowing you to attach it to the wall or ceiling.

## General information:

| Rated power:               | 12 W             |
|----------------------------|------------------|
| Output voltage:            | 12V DC V         |
| Input voltage:             | 90-254V~         |
| Degree of protection (IP): | 20               |
| Output current:            | 1A               |
| Installation:              | surface mounting |
| Dimensions - depth:        | 40 mm            |
| Dimensions - width:        | 100 mm           |
| Dimensions - height:       | 25 mm            |