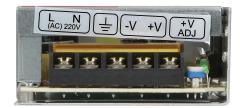

#### **PRODUCT DESCRIPTION**

A small-sized, open-frame type, power supply unit (60W) is designed for general use. It has been equipped with short-circuit and overload protection, and an output voltage adjustment. Instantaneous overload 150%

### General information:

| Rated power:               | 60 W             |
|----------------------------|------------------|
| Output voltage:            | 12V DC V         |
| Input voltage:             | 230V ~, 50Hz     |
| Degree of protection (IP): | 20               |
| Output current:            | 5 A              |
| Short time overload:       | 150%             |
| Installation:              | surface mounting |
| Dimensions - depth:        | 33 mm            |
| Dimensions - width:        | 110 mm           |
| Dimensions - height:       | 78 mm            |