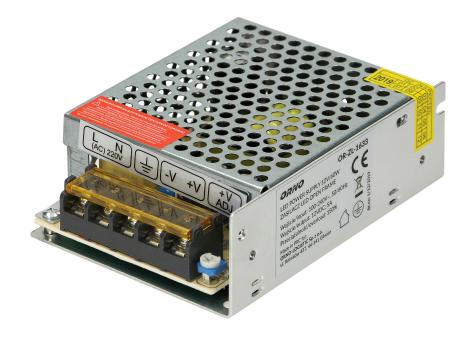

# Open frame power supply unit 60W, 12V, IP20

Marka: Orno | Symbol: OR-ZL-1633 | Ean: 5900378658733

#### **PRODUCT DESCRIPTION**

A small-sized, open-frame type, power supply unit (60W) is designed for general use. It has been equipped with short-circuit and overload protection, and an output voltage adjustment. Instantaneous overload 150%

### General information:

| Rated power:               | 60 W             |
|----------------------------|------------------|
| Output voltage:            | 12V DC V         |
| Input voltage:             | 230V ~, 50Hz     |
| Degree of protection (IP): | 20               |
| Output current:            | 5 A              |
| Short time overload:       | 150%             |
| Installation:              | surface mounting |
| Dimensions - depth:        | 33 mm            |
| Dimensions - width:        | 110 mm           |
| Dimensions - height:       | 78 mm            |