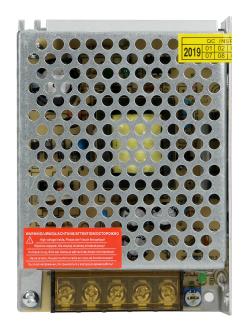

# Open frame power supply unit 60W, 12V, IP20

Marka: Orno | Symbol: OR-ZL-1633 | Ean: 5900378658733

#### **PRODUCT DESCRIPTION**

A small-sized, open-frame type, power supply unit (60W) is designed for general use. It has been equipped with short-circuit and overload protection, and an output voltage adjustment. Instantaneous overload 150%

### General information:

| Rated power:               | 60 W             |
|----------------------------|------------------|
| Output voltage:            | 12V DC V         |
| Input voltage:             | 230V ~, 50Hz     |
| Degree of protection (IP): | 20               |
| Output current:            | 5 A              |
| Short time overload:       | 150%             |
| Installation:              | surface mounting |
| Dimensions - depth:        | 33 mm            |
| Dimensions - width:        | 110 mm           |
| Dimensions - height:       | 78 mm            |